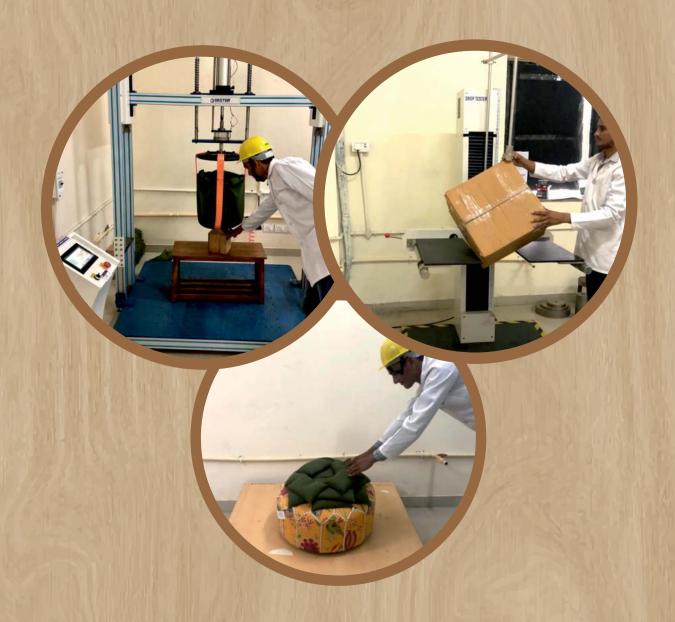

## **PACKAGING TESTS**

Transit Test

Carton Drop Test (ASTM D5276)

Vibration Test