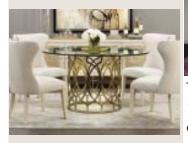

### New Modernist

A perfect balance of nostalgic modern of pattern and detail blending retro with reality

Transitional design looks back in time to the warmth of 1970s drawing in elements of confident glamour with comfortable elements

#### New Modernist Finish & Material

Marble brings a lux touch

Polished copper adds warmth

Glass goes gorgeous mattled with gold

**Pattern & Motifs** 

Hexagons become elongated

Ogees get squared off

Squares go dimensional

#### **Shape & Detail**

Snakeskin textures bring the glam

Jewellery inspired facets

Hard surfaces take on tufted illusion

Wire frames are open & airy

for shapes