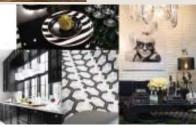

#### Colour

An electric shade of teal, rich azure, and mixed mauves with saturation

Vivid shades of malachite compliment flashy yellow pairs against black; Magenta is intense and vivid, and

Black &

#### New Modernist Finish & Material

Marble brings a lux touch

Polished copper adds warmth

Glass goes gorgeous mattled with gold

**Pattern & Motifs** 

Hexagons become elongated

Ogees get squared off

Squares go dimensional

Structured lines on repeat

Colour blocking feels anything but neutral

70s florals loud & outspoken

Delicate angles hint at chevron

#### **Shape & Detail**

Snakeskin textures bring the glam

Jewellery inspired facets

Hard surfaces take on tufted illusion

Wire frames are open & airy

for shapes