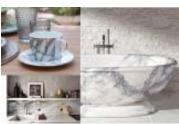

#### **Finish & Material**

wash for wood and metal

Whitewashed finishes soften up

Painterly layers on brass

Marble gets refreshed with touches of colour