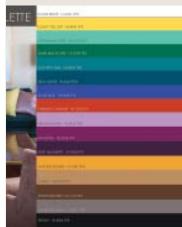

#### Colour

An electric shade of teal, rich azure, and mixed mauves with saturation

Vivid shades of malachite compliment flashy yellow pairs against black; Magenta is intense and vivid, and

Black &