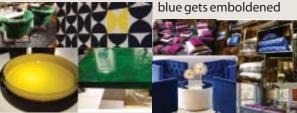

#### Colour

An electric shade of teal, rich azure, and mixed mauves with saturation

Vivid shades of malachite compliment flashy yellow pairs against black; Magenta is intense and vivid, and

Black &