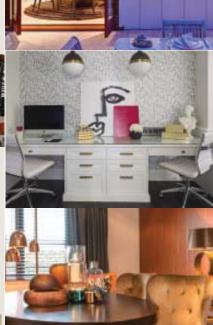

# French Kisses

Transitional styling remains but redefined bringing a comfortable fresh perspective with subtle luxury mixed with European touches

Spruce is softened and cool

gray is calm

#### Colour

Clean white sets a comfortable tone

Pale rosewood brings a feminine hue while quiet peach softens

Dusk blues work against rosewood and wisteria balances with ochre

Brown moves warmer, fall gold is sun kissed

#### **Finish & Material**

wash for wood and metal

Whitewashed finishes soften up

Painterly layers on brass

Marble gets refreshed with touches of colour

# **Pattern & Motifs**

Monochromatic, toile-inspired patterns

Elegant open scroll work is delicate and controlled

Warm and cool illustrative florals mix

Medallions make a formal statement

Feminine lace as pattern or material

## **Shape & Detail**

Elegant notched edges

Metallic framing & detailing

Delicate and textural stitched looks

Styles blend together comfortably