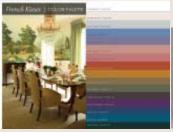

# French Kisses

Transitional styling remains but redefined bringing a comfortable fresh perspective with subtle luxury mixed with European touches

Spruce is softened and cool

gray is calm

#### Colour

Clean white sets a comfortable tone

Pale rosewood brings a feminine hue while quiet peach softens

Dusk blues work against rosewood and wisteria balances with ochre

Brown moves warmer, fall gold is sun kissed