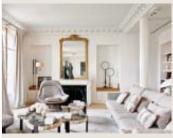

# French Kisses

Transitional styling remains but redefined bringing a comfortable fresh perspective with subtle luxury mixed with European touches

Spruce is softened and cool

gray is calm

#### Colour

Clean white sets a comfortable tone

Pale rosewood brings a feminine hue while quiet peach softens

Dusk blues work against rosewood and wisteria balances with ochre

Brown moves warmer, fall gold is sun kissed

## **Shape & Detail**

Elegant notched edges

Metallic framing & detailing

Delicate and textural stitched looks

Styles blend together comfortably