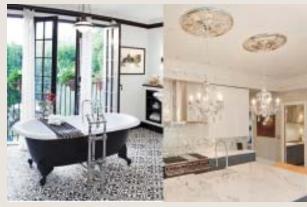

# French Kisses

Transitional styling remains but redefined bringing a comfortable fresh perspective with subtle luxury mixed with European touches

Spruce is softened and cool

gray is calm

#### Colour

Clean white sets a comfortable tone

Pale rosewood brings a feminine hue while quiet peach softens

Dusk blues work against rosewood and wisteria balances with ochre

Brown moves warmer, fall gold is sun kissed

#### **Finish & Material**

wash for wood and metal

Whitewashed finishes soften up

Painterly layers on brass

Marble gets refreshed with touches of colour