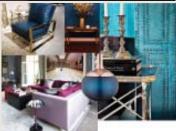

#### Colour

An electric shade of teal, rich azure, and mixed mauves with saturation

Vivid shades of malachite compliment flashy yellow pairs against black; Magenta is intense and vivid, and

Black &

#### New Modernist Finish & Material

Marble brings a lux touch

Polished copper adds warmth

Glass goes gorgeous mattled with gold

**Pattern & Motifs** 

Hexagons become elongated

Ogees get squared off

Squares go dimensional

#### **Shape & Detail**

Snakeskin textures bring the glam

Jewellery inspired facets

Hard surfaces take on tufted illusion

Wire frames are open & airy

for shapes