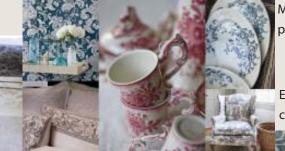

# French Kisses

Transitional styling remains but redefined bringing a comfortable fresh perspective with subtle luxury mixed with European touches

Spruce is softened and cool

gray is calm

#### Colour

Clean white sets a comfortable tone

Pale rosewood brings a feminine hue while quiet peach softens

Dusk blues work against rosewood and wisteria balances with ochre

Brown moves warmer, fall gold is sun kissed

# **Pattern & Motifs**

Monochromatic, toile-inspired patterns

Elegant open scroll work is delicate and controlled

Warm and cool illustrative florals mix

Medallions make a formal statement

Feminine lace as pattern or material