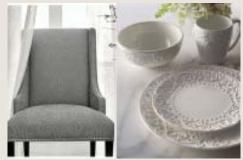

# French Kisses

Transitional styling remains but redefined bringing a comfortable fresh perspective with subtle luxury mixed with European touches

Spruce is softened and cool

gray is calm

# **Pattern & Motifs**

Monochromatic, toile-inspired patterns

Elegant open scroll work is delicate and controlled

Warm and cool illustrative florals mix

Medallions make a formal statement

Feminine lace as pattern or material

## **Shape & Detail**

Elegant notched edges

Metallic framing & detailing

Delicate and textural stitched looks

Styles blend together comfortably