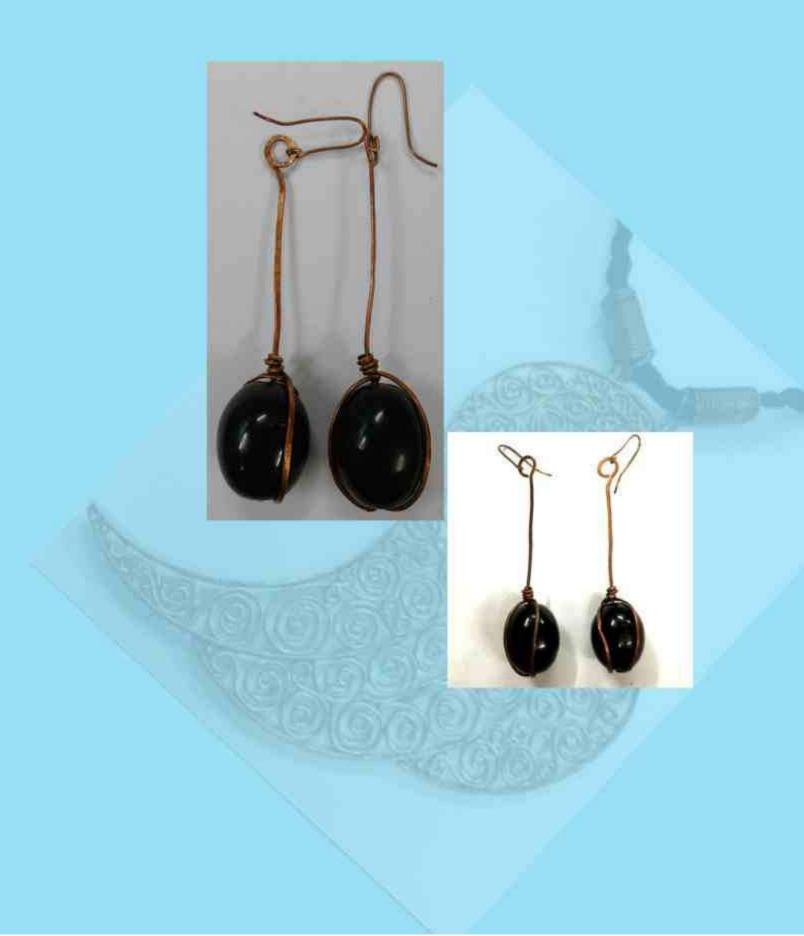

Product Name - Jung Burning Product Code - EPOVOTOV22

Product Size -4"

Product Name — Earning - 02
Product Code — EPCH/DTDP/24

Product Size - 2.6"

Product Name - Necklace - D8

Product Codn - EPCH/OTDP/25

Product Name - Necklaice - 08