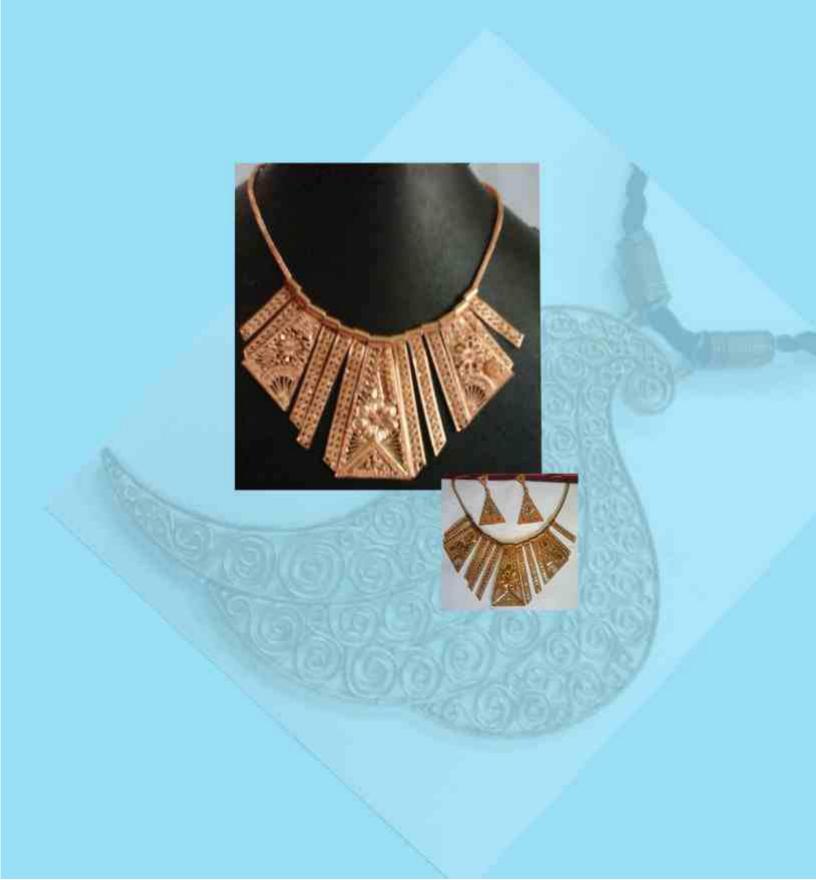

#### DATED: 17TH JUNE, 2016 TO 16TH NOVEMBER 2016 SANCTION ODER NO: J-120 2/224/(2015-16/DS/NR DT.04.03.2016

ANNEXTURE - 'A'

| s.No | PRODUCT CODE NO | NAME OF PRODUCT/<br>QUALITY                                                  | PRODUCT SIZE                  | PRODUCT PRICE | PRODUCT<br>IMAGE |
|------|-----------------|------------------------------------------------------------------------------|-------------------------------|---------------|------------------|
| 16   | EPCH/IDTDP/16   | SINFLOWER NECKL-<br>ACE, BRACELET, EAR<br>RING, FING RING<br>(1PC EACH ITEM) | 10"X8"X7"X12"X3"/2"X1"<br>X2" | 4200/         | -5,35            |
| 17   | EPCH/EPCH/17    | NECKLACE-03(1PCS)                                                            | 44"                           | 1100/         | <u>&gt;</u>      |
| 18   | ЕРСИ/ПРТР/18    | NECKLACE-04(1PCS)                                                            | 8"                            | 2200/         | <b>1</b>         |
| 19   | EPCH/IDTDP/19   | NECKLACE-05(1PCS)                                                            | 38"                           | 3000/         | 22               |
| 20   | EPCH/IDTDP/20   | NECKLACE-06(1PCS)                                                            | 30"                           | 1900/         | P                |
| 21   | EPCH/IDTDP/21   | NECKLACE-07(1PCS)                                                            | 40"                           | 1300/         |                  |
| 22   | EPCH/IDTDP/22   | LONG EARRING(1PCS)                                                           | 4"60974                       | 270/          | H                |
| 23   | EPCH/IDTDP/23   | EARRING-01(1PCS)                                                             | 2"                            | 200/          | 00               |
| 24   | ЕРСН/ПОТОР/24   | EARRING-02(1PCS)                                                             | 2.6"                          | 300/          | 00               |
|      | EPCH/IDTDP/25   | NECKLACE-08(1PCS)                                                            | 18.57                         | 1900/         | ₩                |
| 26   | EPCH/IDTDP/26   | NECKLACE-09(1PCS)                                                            | 16"                           | 3100/         |                  |
| 27   | EPCH/IDTDP/27   | NECKLACE-10(1PCS)                                                            | 20"                           | 3200/         | <b></b>          |
| 211  | EPCH/IDTDP/28   | NECKLACE-11(1PCS)                                                            | 30"                           | 980/          | 30               |
| 29   | EPCH/IDTDP/29   | NECKLACE-12(1PCS)                                                            | 28"X2"/1.5"X1.2"              | 1100/         |                  |
| 30   | ЕРСИ/ІВТВР/ЗО   | NECKLACE-13(1PCS)                                                            | 36"                           | 1600/         | Cast.            |

# LIST OF PROTOTYPES DEVELOPED AT INTEGRATED DESIGN & TECHNICAL DEVELOPMENT PROJECT CRAFT: JEWELLERY & ACCESSORIES AT KOLAKATA