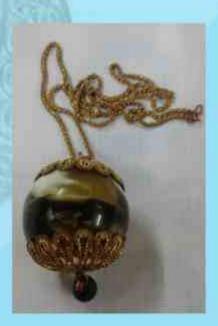

#### ANNEXTURE - 'A'

| ANNEX | ANNEXTURE - 'A' |                             |                              |               |                  |  |  |
|-------|-----------------|-----------------------------|------------------------------|---------------|------------------|--|--|
| S.NO  | PRODUCT CODE NO | NAME OF PRODUCT/<br>QUALITY | PRODUCT SIZE                 | PRODUCT PRICE | PRODUCT<br>IMAGE |  |  |
| 01    | EPCH/IDTDP/01   | LADIES BAG(1PCS)            | 16.5"X10.5"X4"X2"<br>X30"X1" | 700/          | A                |  |  |
| 02    | EPCH/IDTDP/02   | LADIES OFFICE BAG<br>(1PCS) | 22"X5"X5"X11"                | 1000/         | 2                |  |  |
| 03    | EPCH/IDTDP/03   | LADIES HAND BAG<br>(1PCS)   | 26"X14"X9"                   | 1000          | A                |  |  |
| 04    | EPCH/IDTDP/04   | SHOPING BAG<br>(1PCS)       | 14.5"X14"X13"X6"             | 1100/         |                  |  |  |
| 05    | EPCH/IDTDP/05   | CLUTCH BAG<br>(1PCS)        | 10"X4"                       | 260/          |                  |  |  |
| 06    | EPCH/IDTDP/06   | JEWELLERY BOX<br>(1PCS)     | 20"X15"X15"                  | 240/          |                  |  |  |
| 07    | ЕРСИ/ПРТВР/07   | JEWELLERY BOX<br>(2)        | 20"X15"X15"                  | 240/          | -                |  |  |
| 08    | EPCH/IDTDP/08   | FUNKY NECKLACE-01<br>(1PC)  | 38"                          | 450/          | Û                |  |  |
| 09    | EPCH/IDTDP/09   | FUNKY NECKLACE-02<br>(1PCS) | 347                          | 180/          | Ŷ                |  |  |
| 10    | EPCH/IDTDP/10   | FUNKY NECKLACE-03<br>(IPCS) | 36"                          | 800/          | ٥                |  |  |
| 11    | EPCH/IDTDP/11   | FUNKY NECKLACE-04<br>(1PCS) | 18"                          | 540/          | 9                |  |  |
| 112   | EPCH/IDTDP/12   | FUNKY NECKLACE-05<br>(1PCS  | 36"                          | 530/          |                  |  |  |
| 13    | EPCH/IDTDP/13   | BEACH JEWELLERY<br>(1PCS)   | 20"                          | 440/          | ₩                |  |  |
| 14    | EPCH/IDTDP/14   | NECKLACE-01 (1PCS)          | 16.5"                        | 1030/         |                  |  |  |
| 15    | EPCH/IDTDP/15   | NECKLACE-02(1PCS)           | 36"                          | 1300/         | <b>30</b>        |  |  |
|       |                 |                             | The second                   |               |                  |  |  |