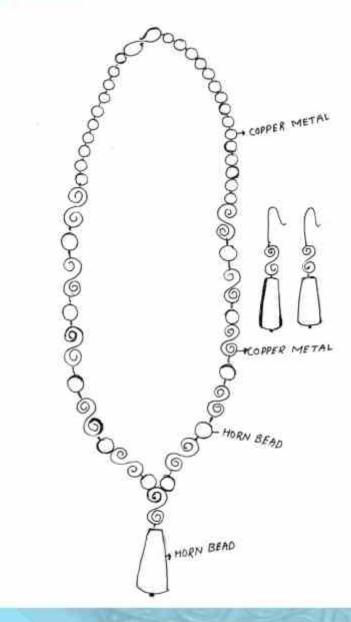

Product Name - Sunflower recidate (tracelet ,ear tops/linger ring) (pcs to set) Product Code - NFOH/DITOR/SE Product See - (07)0" X7"X32"X3"/2" X3"2" E-COPPER METAL

Product Name - Necklace - 03 Product Code - EPCH/DYDP/17. Product Size -447 \*LEATHER CORD \* COPPER METAL COPPER METAL