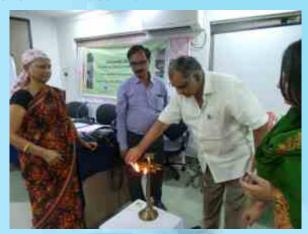

## PROTOTYPES DISPLAY AND INSPECTION

THE FINIAL DISPLAY CUM INSPECTION WAS HELD ON 7TH NOVEMBER 2016. WITH MR O P PRAHLADKA, VICE - CHAIRMAN & CONVENOR (ER), MR S.K. GUPTA, ASSISTANT DIRECTOR(ER), MINISTRY OF TEXTILE. GOVT OF INDIA

MR O .P PRAHLADKA ,VICE - CHAIRMAN , CONVENOR (ER) MR. S.K. GUPTA, ASSISTANT DIRECTOR(ER) OFFICE OF THE DC(H), MINISTRY OF TEXTILE. GOVT OF INDIA. HAVE DISCUSSED WITH ARTISANS.

MR O. P. PRAHLADKA, VICE CHAIRMAN, CONVENOR (ER)
INAUGURATED THE PROGRAM.