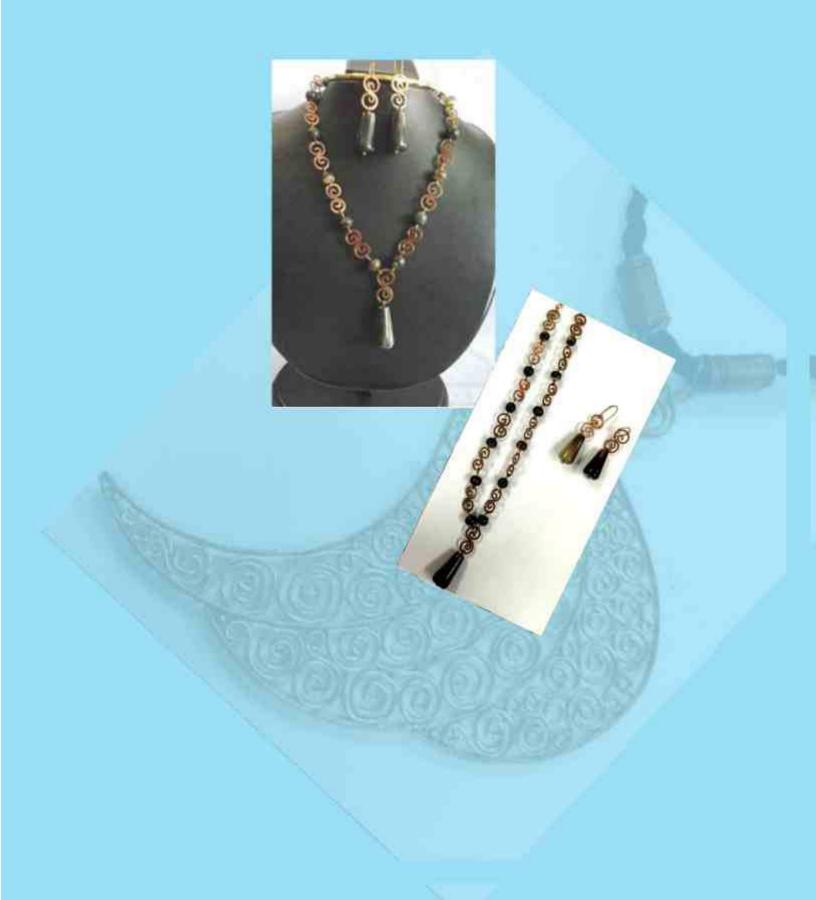

# LIST OF PROTOTYPES DEVELOPED AT INTEGRATED DESIGN & TECHNICAL DEVELOPMENT PROJECT CRAFT: JEWELLERY & ACCESSORIES AT KOLAKATA

#### ANNEXTURE - 'A'

| ANNEX | ANNEXTURE - 'A' |                             |                              |               |                  |  |  |
|-------|-----------------|-----------------------------|------------------------------|---------------|------------------|--|--|
| S.NO  | PRODUCT CODE NO | NAME OF PRODUCT/<br>QUALITY | PRODUCT SIZE                 | PRODUCT PRICE | PRODUCT<br>IMAGE |  |  |
| 01    | EPCH/IDTDP/01   | LADIES BAG(1PCS)            | 16.5"X10.5"X4"X2"<br>X30"X1" | 700/          | A                |  |  |
| 02    | EPCH/IDTDP/02   | LADIES OFFICE BAG<br>(1PCS) | 22"X5"X5"X11"                | 1000/         | 2                |  |  |
| 03    | EPCH/IDTDP/03   | LADIES HAND BAG<br>(1PCS)   | 26"X14"X9"                   | 1000          | A                |  |  |
| 04    | EPCH/IDTDP/04   | SHOPING BAG<br>(1PCS)       | 14.5"X14"X13"X6"             | 1100/         |                  |  |  |
| 05    | EPCH/IDTDP/05   | CLUTCH BAG<br>(1PCS)        | 10"X4"                       | 260/          |                  |  |  |
| 06    | EPCH/IDTDP/06   | JEWELLERY BOX<br>(1PCS)     | 20"X15"X15"                  | 240/          |                  |  |  |
| 07    | ЕРСИ/ПРТВР/07   | JEWELLERY BOX<br>(2)        | 20"X15"X15"                  | 240/          | -                |  |  |
| 08    | EPCH/IDTDP/08   | FUNKY NECKLACE-01<br>(1PC)  | 38"                          | 450/          | Û                |  |  |
| 09    | EPCH/IDTDP/09   | FUNKY NECKLACE-02<br>(1PCS) | 347                          | 180/          | Ŷ                |  |  |
| 10    | EPCH/IDTDP/10   | FUNKY NECKLACE-03<br>(IPCS) | 36"                          | 800/          | ٥                |  |  |
| 11    | EPCH/IDTDP/11   | FUNKY NECKLACE-04<br>(1PCS) | 18"                          | 540/          | 9                |  |  |
| 112   | EPCH/IDTDP/12   | FUNKY NECKLACE-05<br>(1PCS  | 36"                          | 530/          |                  |  |  |
| 13    | EPCH/IDTDP/13   | BEACH JEWELLERY<br>(1PCS)   | 20"                          | 440/          | ₩                |  |  |
| 14    | EPCH/IDTDP/14   | NECKLACE-01 (1PCS)          | 16.5"                        | 1030/         |                  |  |  |
| 15    | EPCH/IDTDP/15   | NECKLACE-02(1PCS)           | 36"                          | 1300/         | <b>30</b>        |  |  |
|       |                 |                             | The second                   |               |                  |  |  |