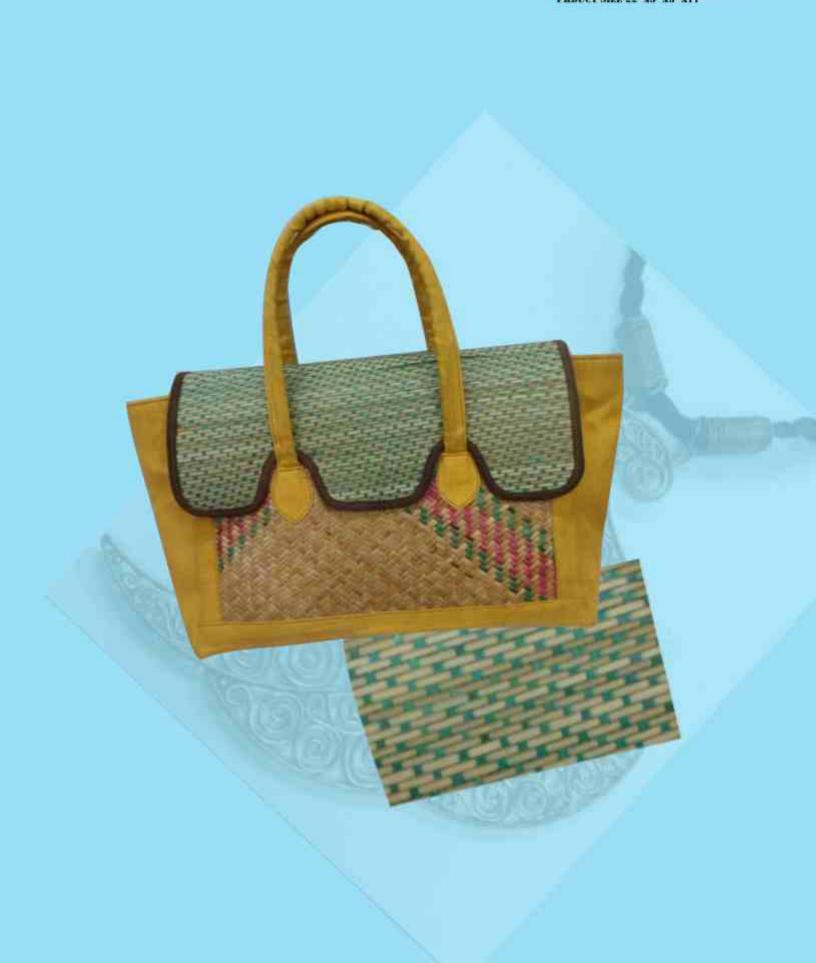

CANVAS

SHITAL PATI

Product Name - Ladies hand bag

CANE

SHITAL PATE

Product Name - Shopping bag Product Code - EPCH/OTOP/OA Product Size - 14.5X 14X13X6

Product Name - Outch bag Product Code - EPCH/DTDP/05 Product Size - Jil' X4" SHITAL PATE

S.NO-04 PRODUCT CODE NO-EPCH/IDTDP/04 NAME OF PRODUCT-SHOPING BAG, PROUCT SIZE-14.5"X14"X13"X6"

S.NO-05 PRODUCT CODE NO-EPCH/IDTDP/05 NAME OF PRODUCT-CLUTCH BAG PROUCT SIZE-10"X4"

S.NO-06 PRODUCT CODE NO-EPCH/IDTDP/06 NAME OF PRODUCT-JEWELLERY BOX PRODUCT SIZE-20"X15"X15"