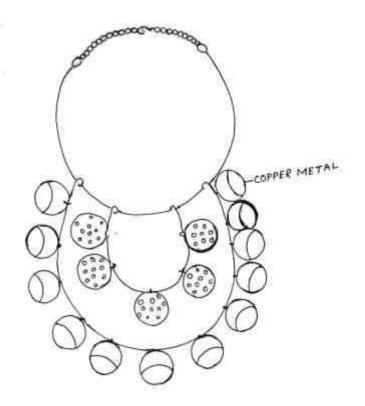

Product Name - Sunflower recidate (tracelet ,ear tops/linger ring) (pcs to set) Product Code - NFOH/DITOR/SE Product See - (07)0" X7"X32"X3"/2" X3"2" E-COPPER METAL

Product Name - Necklace - 03 Product Code - EPCH/DYDP/17. Product Size -447 \*LEATHER CORD \* COPPER METAL COPPER METAL