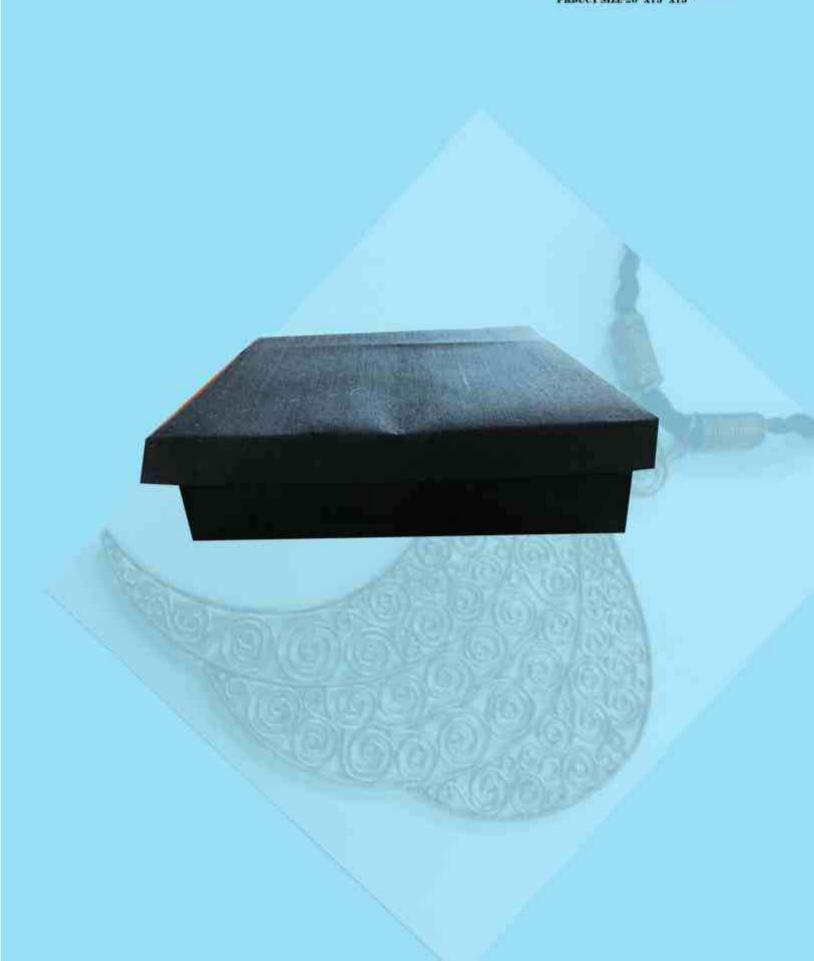

#### ANNEXTURE - 'A'

| ANNEX | ANNEXTURE - 'A' |                             |                              |               |                  |  |  |
|-------|-----------------|-----------------------------|------------------------------|---------------|------------------|--|--|
| S.NO  | PRODUCT CODE NO | NAME OF PRODUCT/<br>QUALITY | PRODUCT SIZE                 | PRODUCT PRICE | PRODUCT<br>IMAGE |  |  |
| 01    | EPCH/IDTDP/01   | LADIES BAG(1PCS)            | 16.5"X10.5"X4"X2"<br>X30"X1" | 700/          | A                |  |  |
| 02    | EPCH/IDTDP/02   | LADIES OFFICE BAG<br>(1PCS) | 22"X5"X5"X11"                | 1000/         | 2                |  |  |
| 03    | EPCH/IDTDP/03   | LADIES HAND BAG<br>(1PCS)   | 26"X14"X9"                   | 1000          | A                |  |  |
| 04    | EPCH/IDTDP/04   | SHOPING BAG<br>(1PCS)       | 14.5"X14"X13"X6"             | 1100/         |                  |  |  |
| 05    | EPCH/IDTDP/05   | CLUTCH BAG<br>(1PCS)        | 10"X4"                       | 260/          |                  |  |  |
| 06    | EPCH/IDTDP/06   | JEWELLERY BOX<br>(1PCS)     | 20"X15"X15"                  | 240/          |                  |  |  |
| 07    | ЕРСИ/ПРТВР/07   | JEWELLERY BOX<br>(2)        | 20"X15"X15"                  | 240/          | -                |  |  |
| 08    | EPCH/IDTDP/08   | FUNKY NECKLACE-01<br>(1PC)  | 38"                          | 450/          | Û                |  |  |
| 09    | EPCH/IDTDP/09   | FUNKY NECKLACE-02<br>(1PCS) | 347                          | 180/          | Ŷ                |  |  |
| 10    | EPCH/IDTDP/10   | FUNKY NECKLACE-03<br>(IPCS) | 36"                          | 800/          | ٥                |  |  |
| 11    | EPCH/IDTDP/11   | FUNKY NECKLACE-04<br>(1PCS) | 18"                          | 540/          | 9                |  |  |
| 112   | EPCH/IDTDP/12   | FUNKY NECKLACE-05<br>(1PCS  | 36"                          | 530/          |                  |  |  |
| 13    | EPCH/IDTDP/13   | BEACH JEWELLERY<br>(1PCS)   | 20"                          | 440/          | ₩                |  |  |
| 14    | EPCH/IDTDP/14   | NECKLACE-01 (1PCS)          | 16.5"                        | 1030/         |                  |  |  |
| 15    | EPCH/IDTDP/15   | NECKLACE-02(1PCS)           | 36"                          | 1300/         | <b>30</b>        |  |  |
|       |                 |                             | The second                   |               |                  |  |  |

Product Name - Jawellery box. Product Code - EPCH/DTDF/DT Fraduct Star - 20"X15"X5" JUTE Product Name – Funky necklace - 01
Product Code – EPCH/DTOP/OS
Product Size – 38\*

Product Name - Funky necklace - G2