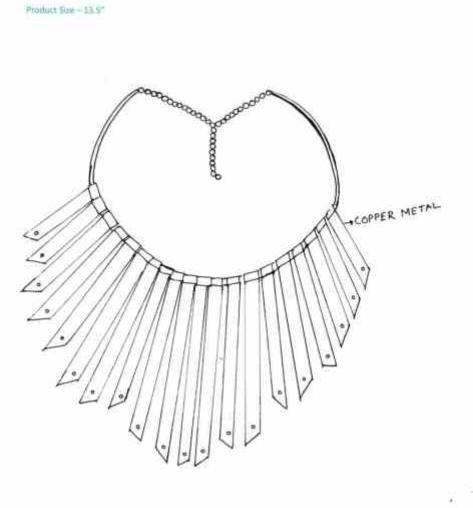

Product Name - Beauty presenting Product Code - EPC-VIII ToP/33 Product Name - 20\*

HORN METAL

Product Same - Restrict - III Product Code - IPCH/DYDE/SA Product Size - III 5"

Product Name - Necklace - 02 Product Code - EPCH/D1DF/ES Product Size +36". LEATHER CIRP METAL (COPPER)