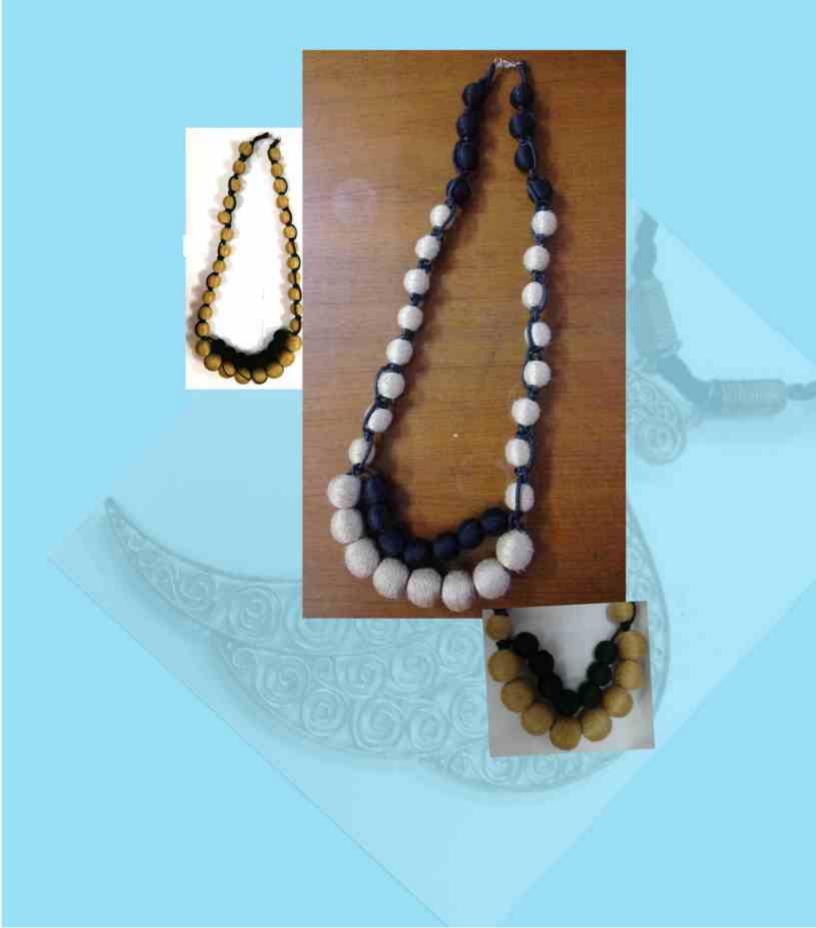

# LIST OF PROTOTYPES DEVELOPED AT INTEGRATED DESIGN & TECHNICAL DEVELOPMENT PROJECT CRAFT: JEWELLERY & ACCESSORIES AT KOLAKATA

#### ANNEXTURE - 'A'

| ANNEX | ANNEXTURE - 'A' |                             |                              |               |                  |  |  |
|-------|-----------------|-----------------------------|------------------------------|---------------|------------------|--|--|
| S.NO  | PRODUCT CODE NO | NAME OF PRODUCT/<br>QUALITY | PRODUCT SIZE                 | PRODUCT PRICE | PRODUCT<br>IMAGE |  |  |
| 01    | EPCH/IDTDP/01   | LADIES BAG(1PCS)            | 16.5"X10.5"X4"X2"<br>X30"X1" | 700/          | A                |  |  |
| 02    | EPCH/IDTDP/02   | LADIES OFFICE BAG<br>(1PCS) | 22"X5"X5"X11"                | 1000/         | 2                |  |  |
| 03    | EPCH/IDTDP/03   | LADIES HAND BAG<br>(1PCS)   | 26"X14"X9"                   | 1000          | A                |  |  |
| 04    | EPCH/IDTDP/04   | SHOPING BAG<br>(1PCS)       | 14.5"X14"X13"X6"             | 1100/         |                  |  |  |
| 05    | EPCH/IDTDP/05   | CLUTCH BAG<br>(1PCS)        | 10"X4"                       | 260/          |                  |  |  |
| 06    | EPCH/IDTDP/06   | JEWELLERY BOX<br>(1PCS)     | 20"X15"X15"                  | 240/          |                  |  |  |
| 07    | ЕРСИ/ПРТВР/07   | JEWELLERY BOX<br>(2)        | 20"X15"X15"                  | 240/          | -                |  |  |
| 08    | EPCH/IDTDP/08   | FUNKY NECKLACE-01<br>(1PC)  | 38"                          | 450/          | Û                |  |  |
| 09    | EPCH/IDTDP/09   | FUNKY NECKLACE-02<br>(1PCS) | 347                          | 180/          | Ŷ                |  |  |
| 10    | EPCH/IDTDP/10   | FUNKY NECKLACE-03<br>(IPCS) | 36"                          | 800/          | ٥                |  |  |
| 11    | EPCH/IDTDP/11   | FUNKY NECKLACE-04<br>(1PCS) | 18"                          | 540/          | 9                |  |  |
| 112   | EPCH/IDTDP/12   | FUNKY NECKLACE-05<br>(1PCS  | 36"                          | 530/          |                  |  |  |
| 13    | EPCH/IDTDP/13   | BEACH JEWELLERY<br>(1PCS)   | 20"                          | 440/          | ₩                |  |  |
| 14    | EPCH/IDTDP/14   | NECKLACE-01 (1PCS)          | 16.5"                        | 1030/         |                  |  |  |
| 15    | EPCH/IDTDP/15   | NECKLACE-02(1PCS)           | 36"                          | 1300/         | <b>30</b>        |  |  |
|       |                 |                             | The second                   |               |                  |  |  |