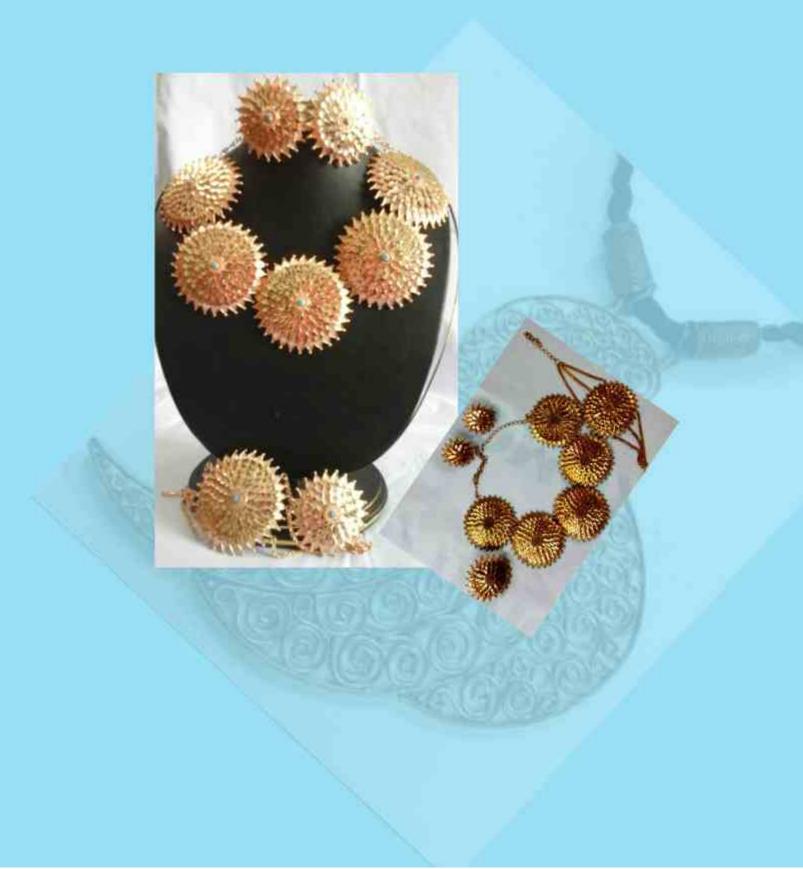

# LIST OF PROTOTYPES DEVELOPED AT INTEGRATED DESIGN & TECHNICAL DEVELOPMENT PROJECT CRAFT: JEWELLERY & ACCESSORIES AT KOLAKATA

#### DATED: 17TH JUNE, 2016 TO 16TH NOVEMBER 2016

SANCTION ODER NO: J-120 2/224/(2015-16/DS/NR DT.04.03.2016

| TURE - 'A'      |                                                              |                                                                                                                                           |                                                                                                                                                                                                                  |                                                                                                                                                |
|-----------------|--------------------------------------------------------------|-------------------------------------------------------------------------------------------------------------------------------------------|------------------------------------------------------------------------------------------------------------------------------------------------------------------------------------------------------------------|------------------------------------------------------------------------------------------------------------------------------------------------|
| PRODUCT CODE NO | NAME OF PRODUCT/<br>QUALITY                                  | PRODUCT SIZE                                                                                                                              | PRODUCT PRICE                                                                                                                                                                                                    | PRODUCT<br>IMAGE                                                                                                                               |
| EPCH/IDTDP/31   | NECKLACE-14,<br>EARNING(1PCS)                                | 147/2                                                                                                                                     | 1600/                                                                                                                                                                                                            |                                                                                                                                                |
| EPCH/IDTDP/32   | NECKLACE-15(1PCS)                                            | 10"                                                                                                                                       | 1500/                                                                                                                                                                                                            | 200                                                                                                                                            |
| EPCH/IBTBP/33   | "NECKLACE-16(1PCS)                                           | 33"                                                                                                                                       | 350/                                                                                                                                                                                                             | 25                                                                                                                                             |
| EPCH/IDTDP/34   | NECKLACE-17(1PCS)                                            | 47"                                                                                                                                       | 800/                                                                                                                                                                                                             | 8                                                                                                                                              |
|                 |                                                              |                                                                                                                                           | A                                                                                                                                                                                                                |                                                                                                                                                |
|                 |                                                              |                                                                                                                                           |                                                                                                                                                                                                                  |                                                                                                                                                |
|                 |                                                              | A CONTROLLED                                                                                                                              | TO THE                                                                                                                                                                                                           |                                                                                                                                                |
|                 |                                                              | AS 6 9 18                                                                                                                                 |                                                                                                                                                                                                                  |                                                                                                                                                |
|                 |                                                              |                                                                                                                                           | 986                                                                                                                                                                                                              |                                                                                                                                                |
| 1 116           |                                                              |                                                                                                                                           |                                                                                                                                                                                                                  |                                                                                                                                                |
| 13              | Morella                                                      |                                                                                                                                           | 1267                                                                                                                                                                                                             | 1                                                                                                                                              |
|                 |                                                              | 100                                                                                                                                       |                                                                                                                                                                                                                  |                                                                                                                                                |
|                 |                                                              |                                                                                                                                           |                                                                                                                                                                                                                  |                                                                                                                                                |
|                 |                                                              |                                                                                                                                           |                                                                                                                                                                                                                  |                                                                                                                                                |
|                 |                                                              | V /                                                                                                                                       |                                                                                                                                                                                                                  |                                                                                                                                                |
|                 | PRODUCT CODE NO  EPCH/IDTDP/31  EPCH/IDTDP/32  EPCH/IDTDP/33 | PRODUCT CODE NO  NAME OF PRODUCT/ QUALITY  NECKLACE-14, EARNING(1PCS)  EPCH/IDTDP/31  NECKLACE-15(1PCS)  EPCH/IDTDP/33  NECKLACE-16(1PCS) | PRODUCT CODE NO NAME OF PRODUCT/ QUALITY PRODUCT SIZE  EPCH/IDTDP/31 NECKLACE-14, EARNING(1PCS) 14"/2  EPCH/IDTDP/32 NECKLACE-15(1PCS) 10"  EPCH/IDTDP/33 NECKLACE-16(1PCS) 33"  EPCH/IDTDP/34 NECKLACE-17(1PCS) | PRODUCT CODE NO NAME OF PRODUCT/ OUALITY PRODUCT SIZE PRODUCT PRICE    PRODUCT CODE NO NAME OF PRODUCT/ OUALITY   PRODUCT SIZE   PRODUCT PRICE |