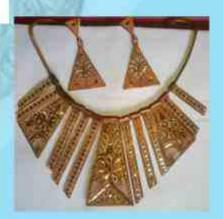

#### ANNEXTURE - 'A'

| ANNEX | ANNEXTURE - 'A' |                             |                              |               |                  |  |  |
|-------|-----------------|-----------------------------|------------------------------|---------------|------------------|--|--|
| S.NO  | PRODUCT CODE NO | NAME OF PRODUCT/<br>QUALITY | PRODUCT SIZE                 | PRODUCT PRICE | PRODUCT<br>IMAGE |  |  |
| 01    | EPCH/IDTDP/01   | LADIES BAG(1PCS)            | 16.5"X10.5"X4"X2"<br>X30"X1" | 700/          | A                |  |  |
| 02    | EPCH/IDTDP/02   | LADIES OFFICE BAG<br>(1PCS) | 22"X5"X5"X11"                | 1000/         | 2                |  |  |
| 03    | EPCH/IDTDP/03   | LADIES HAND BAG<br>(1PCS)   | 26"X14"X9"                   | 1000          | A                |  |  |
| 04    | EPCH/IDTDP/04   | SHOPING BAG<br>(1PCS)       | 14.5"X14"X13"X6"             | 1100/         |                  |  |  |
| 05    | EPCH/IDTDP/05   | CLUTCH BAG<br>(1PCS)        | 10"X4"                       | 260/          |                  |  |  |
| 06    | EPCH/IDTDP/06   | JEWELLERY BOX<br>(1PCS)     | 20"X15"X15"                  | 240/          |                  |  |  |
| 07    | ЕРСИ/ПРТВР/07   | JEWELLERY BOX<br>(2)        | 20"X15"X15"                  | 240/          | -                |  |  |
| 08    | EPCH/IDTDP/08   | FUNKY NECKLACE-01<br>(1PC)  | 38"                          | 450/          | Û                |  |  |
| 09    | EPCH/IDTDP/09   | FUNKY NECKLACE-02<br>(1PCS) | 347                          | 180/          | Ŷ                |  |  |
| 10    | EPCH/IDTDP/10   | FUNKY NECKLACE-03<br>(IPCS) | 36"                          | 800/          | ٥                |  |  |
| 11    | EPCH/IDTDP/11   | FUNKY NECKLACE-04<br>(1PCS) | 18"                          | 540/          | 9                |  |  |
| 112   | EPCH/IDTDP/12   | FUNKY NECKLACE-05<br>(1PCS  | 36"                          | 530/          |                  |  |  |
| 13    | EPCH/IDTDP/13   | BEACH JEWELLERY<br>(1PCS)   | 20"                          | 440/          | ₩                |  |  |
| 14    | EPCH/IDTDP/14   | NECKLACE-01 (1PCS)          | 16.5"                        | 1030/         |                  |  |  |
| 15    | EPCH/IDTDP/15   | NECKLACE-02(1PCS)           | 36"                          | 1300/         | <b>30</b>        |  |  |
|       |                 |                             | The second                   |               |                  |  |  |