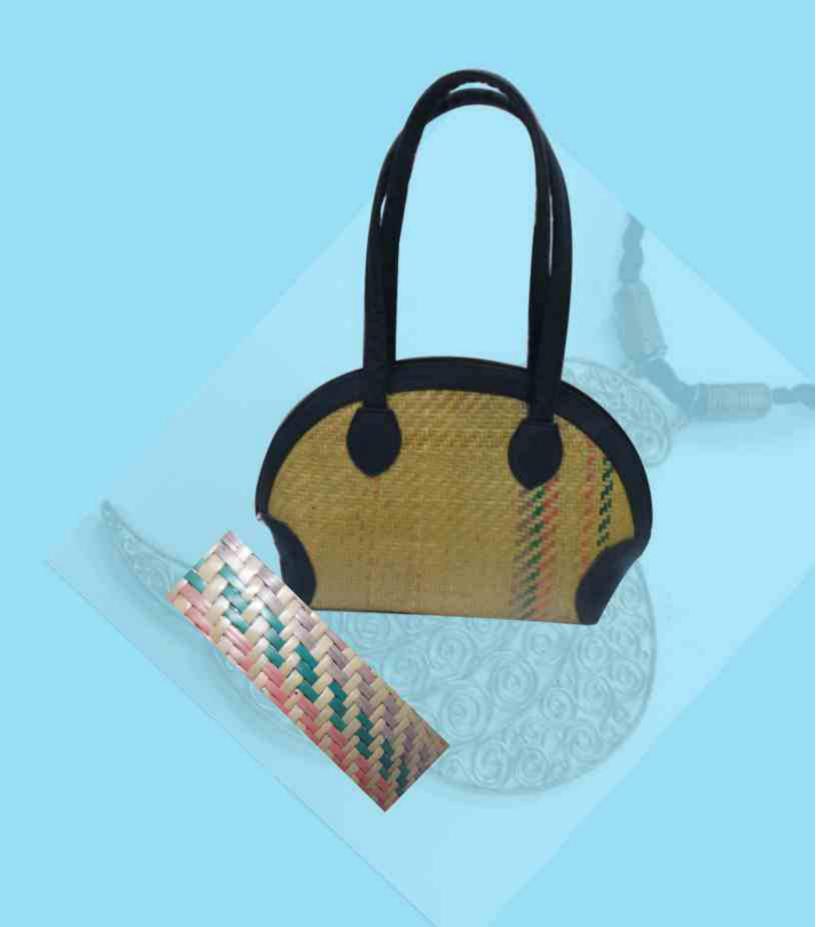

#### ANNEXTURE - 'A'

| ANNEX | ANNEXTURE - 'A' |                             |                              |               |                  |  |  |
|-------|-----------------|-----------------------------|------------------------------|---------------|------------------|--|--|
| S.NO  | PRODUCT CODE NO | NAME OF PRODUCT/<br>QUALITY | PRODUCT SIZE                 | PRODUCT PRICE | PRODUCT<br>IMAGE |  |  |
| 01    | EPCH/IDTDP/01   | LADIES BAG(1PCS)            | 16.5"X10.5"X4"X2"<br>X30"X1" | 700/          | A                |  |  |
| 02    | EPCH/IDTDP/02   | LADIES OFFICE BAG<br>(1PCS) | 22"X5"X5"X11"                | 1000/         | 2                |  |  |
| 03    | EPCH/IDTDP/03   | LADIES HAND BAG<br>(1PCS)   | 26"X14"X9"                   | 1000          | A                |  |  |
| 04    | EPCH/IDTDP/04   | SHOPING BAG<br>(1PCS)       | 14.5"X14"X13"X6"             | 1100/         |                  |  |  |
| 05    | EPCH/IDTDP/05   | CLUTCH BAG<br>(1PCS)        | 10"X4"                       | 260/          |                  |  |  |
| 06    | EPCH/IDTDP/06   | JEWELLERY BOX<br>(1PCS)     | 20"X15"X15"                  | 240/          |                  |  |  |
| 07    | ЕРСИ/ПРТВР/07   | JEWELLERY BOX<br>(2)        | 20"X15"X15"                  | 240/          | -                |  |  |
| 08    | EPCH/IDTDP/08   | FUNKY NECKLACE-01<br>(1PC)  | 38"                          | 450/          | Û                |  |  |
| 09    | EPCH/IDTDP/09   | FUNKY NECKLACE-02<br>(1PCS) | 347                          | 180/          | Ŷ                |  |  |
| 10    | EPCH/IDTDP/10   | FUNKY NECKLACE-03<br>(IPCS) | 36"                          | 800/          | ٥                |  |  |
| 11    | EPCH/IDTDP/11   | FUNKY NECKLACE-04<br>(1PCS) | 18"                          | 540/          | 9                |  |  |
| 112   | EPCH/IDTDP/12   | FUNKY NECKLACE-05<br>(1PCS  | 36"                          | 530/          |                  |  |  |
| 13    | EPCH/IDTDP/13   | BEACH JEWELLERY<br>(1PCS)   | 20"                          | 440/          | ₩                |  |  |
| 14    | EPCH/IDTDP/14   | NECKLACE-01 (1PCS)          | 16.5"                        | 1030/         |                  |  |  |
| 15    | EPCH/IDTDP/15   | NECKLACE-02(1PCS)           | 36"                          | 1300/         | <b>30</b>        |  |  |
|       |                 |                             | The second                   |               |                  |  |  |

Product Name - Ladies hag Product Code - EPCH/DTDP/OL

Product Size - 16.5"X10.5"X4"X2"X30"X1"

Product Name – Lodies office bag Product Code – EPCH/DTOP/02 Product Size – 22"X5"X15"X11"

Product Size — 26" X14" X9"