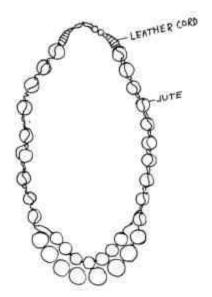

Product Name - Sunflower recidate (tracelet ,ear tops/linger ring) (pcs to set) Product Code - NFOH/DITOR/SE Product See - (07)0" X7"X32"X3"/2" X3"2" E-COPPER METAL

Product Name - Necklace - 03 Product Code - EPCH/DYDP/17. Product Size -447 \*LEATHER CORD \* COPPER METAL COPPER METAL