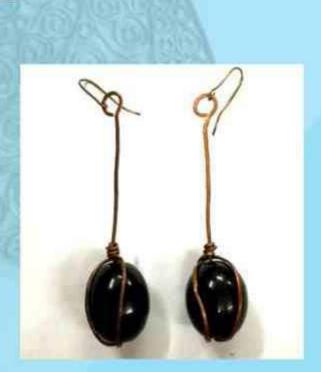

Product Name - Necklate - 04

Product Code -- EPDI/DTDP/18

Product Size -8"

Product Name - Necklace - 05

Product Code - EPCH/OTDP/19

Product Size -38".

Product Name - Necklace - 06 Product Code - EPCH/DTDP/20 Product Size -30" -LEATHER CORD - COPPER METAL HORN BEAD