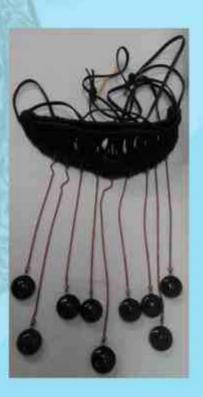

Product Name - Necklate - 04

Product Code -- EPDI/DTDP/18

Product Size -8"

Product Name - Necklace - 05

Product Code - EPCH/OTDP/19

Product Size -38".

Product Name - Necklace - 06 Product Code - EPCH/DTDP/20 Product Size -30" -LEATHER CORD - COPPER METAL HORN BEAD