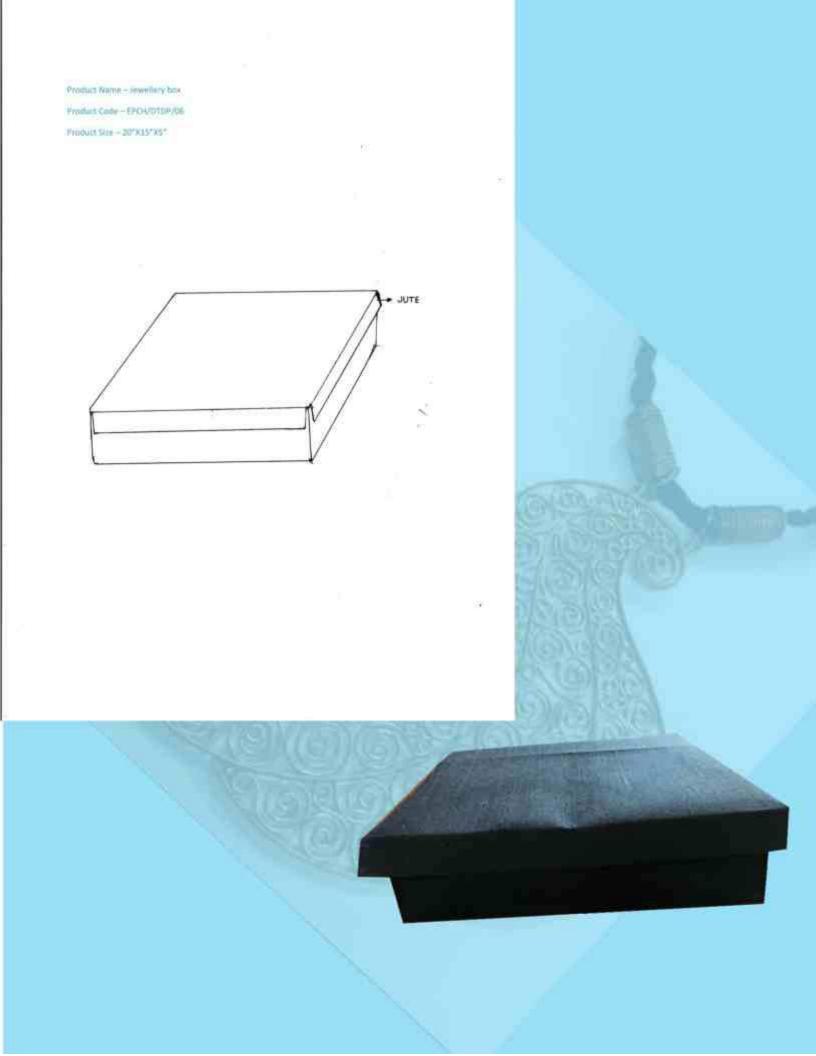

#### ANNEXTURE - 'A'

| ANNEX | ANNEXTURE - 'A' |                             |                              |               |                  |  |  |
|-------|-----------------|-----------------------------|------------------------------|---------------|------------------|--|--|
| S.NO  | PRODUCT CODE NO | NAME OF PRODUCT/<br>QUALITY | PRODUCT SIZE                 | PRODUCT PRICE | PRODUCT<br>IMAGE |  |  |
| 01    | EPCH/IDTDP/01   | LADIES BAG(1PCS)            | 16.5"X10.5"X4"X2"<br>X30"X1" | 700/          | A                |  |  |
| 02    | EPCH/IDTDP/02   | LADIES OFFICE BAG<br>(1PCS) | 22"X5"X5"X11"                | 1000/         | 2                |  |  |
| 03    | EPCH/IDTDP/03   | LADIES HAND BAG<br>(1PCS)   | 26"X14"X9"                   | 1000          | A                |  |  |
| 04    | EPCH/IDTDP/04   | SHOPING BAG<br>(1PCS)       | 14.5"X14"X13"X6"             | 1100/         |                  |  |  |
| 05    | EPCH/IDTDP/05   | CLUTCH BAG<br>(1PCS)        | 10"X4"                       | 260/          |                  |  |  |
| 06    | EPCH/IDTDP/06   | JEWELLERY BOX<br>(1PCS)     | 20"X15"X15"                  | 240/          |                  |  |  |
| 07    | ЕРСИ/ПРТВР/07   | JEWELLERY BOX<br>(2)        | 20"X15"X15"                  | 240/          | -                |  |  |
| 08    | EPCH/IDTDP/08   | FUNKY NECKLACE-01<br>(1PC)  | 38"                          | 450/          | Û                |  |  |
| 09    | EPCH/IDTDP/09   | FUNKY NECKLACE-02<br>(1PCS) | 347                          | 180/          | Ŷ                |  |  |
| 10    | EPCH/IDTDP/10   | FUNKY NECKLACE-03<br>(IPCS) | 36"                          | 800/          | ٥                |  |  |
| 11    | EPCH/IDTDP/11   | FUNKY NECKLACE-04<br>(1PCS) | 18"                          | 540/          | 9                |  |  |
| 112   | EPCH/IDTDP/12   | FUNKY NECKLACE-05<br>(1PCS  | 36"                          | 530/          |                  |  |  |
| 13    | EPCH/IDTDP/13   | BEACH JEWELLERY<br>(1PCS)   | 20"                          | 440/          | ₩                |  |  |
| 14    | EPCH/IDTDP/14   | NECKLACE-01 (1PCS)          | 16.5"                        | 1030/         |                  |  |  |
| 15    | EPCH/IDTDP/15   | NECKLACE-02(1PCS)           | 36"                          | 1300/         | <b>30</b>        |  |  |
|       |                 |                             | The second                   |               |                  |  |  |

Product Name - Jawellery box. Product Code - EPCH/DTDF/DT Fraduct Star - 20"X15"X5" JUTE Product Name – Funky necklace - 01
Product Code – EPCH/DTOP/OS
Product Size – 38\*

Product Name - Funky necklace - G2