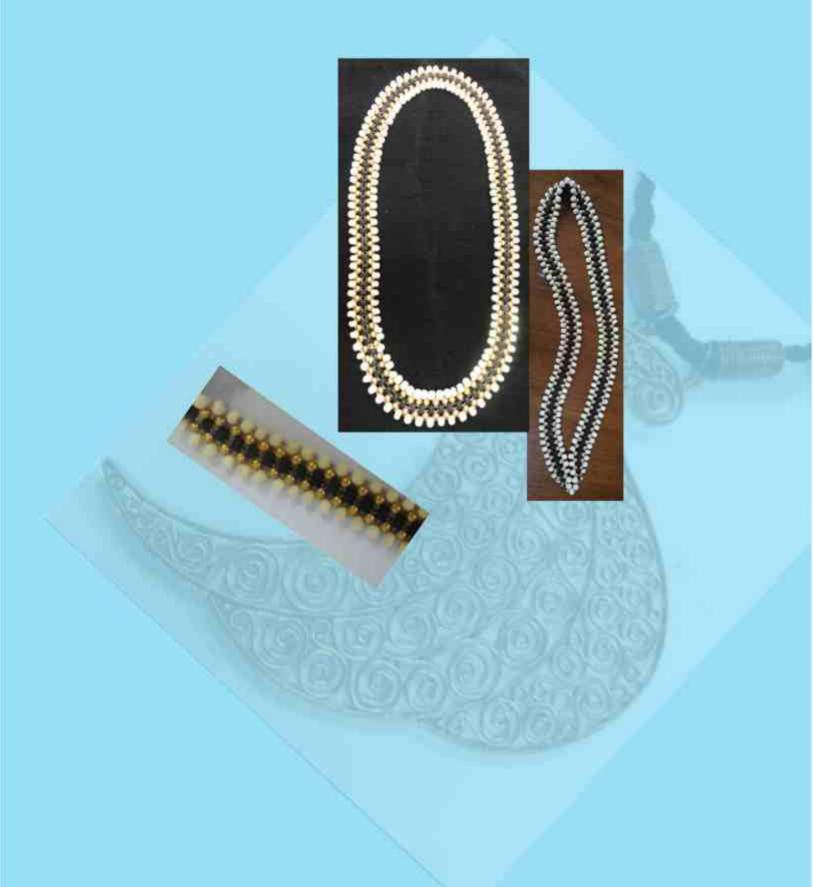

# LIST OF PROTOTYPES DEVELOPED AT INTEGRATED DESIGN & TECHNICAL DEVELOPMENT PROJECT CRAFT: JEWELLERY & ACCESSORIES AT KOLAKATA

#### DATED: 17TH JUNE, 2016 TO 16TH NOVEMBER 2016 SANCTION ODER NO: J-120 2/224/(2015-16/DS/NR DT.04.03.2016

ANNEXTURE - 'A'

| s.No | PRODUCT CODE NO | NAME OF PRODUCT/<br>QUALITY                                                  | PRODUCT SIZE                  | PRODUCT PRICE | PRODUCT<br>IMAGE |
|------|-----------------|------------------------------------------------------------------------------|-------------------------------|---------------|------------------|
| 16   | EPCH/IDTDP/16   | SINFLOWER NECKL-<br>ACE, BRACELET, EAR<br>RING, FING RING<br>(1PC EACH ITEM) | 10"X8"X7"X12"X3"/2"X1"<br>X2" | 4200/         | -5,35            |
| 17   | EPCH/EPCH/17    | NECKLACE-03(1PCS)                                                            | 44"                           | 1100/         | <u>&gt;</u>      |
| 18   | ЕРСИ/ПРТР/18    | NECKLACE-04(1PCS)                                                            | 8"                            | 2200/         | <b>1</b>         |
| 19   | EPCH/IDTDP/19   | NECKLACE-05(1PCS)                                                            | 38"                           | 3000/         | 22               |
| 20   | EPCH/IDTDP/20   | NECKLACE-06(1PCS)                                                            | 30"                           | 1900/         | P                |
| 21   | EPCH/IDTDP/21   | NECKLACE-07(1PCS)                                                            | 40"                           | 1300/         |                  |
| 22   | EPCH/IDTDP/22   | LONG EARRING(1PCS)                                                           | 4"60974                       | 270/          | H                |
| 23   | EPCH/IDTDP/23   | EARRING-01(1PCS)                                                             | 2"                            | 200/          | 00               |
| 24   | ЕРСН/ПОТОР/24   | EARRING-02(1PCS)                                                             | 2.6"                          | 300/          | 00               |
|      | EPCH/IDTDP/25   | NECKLACE-08(1PCS)                                                            | 18.57                         | 1900/         | ₩                |
| 26   | EPCH/IDTDP/26   | NECKLACE-09(1PCS)                                                            | 16"                           | 3100/         |                  |
| 27   | EPCH/IDTDP/27   | NECKLACE-10(1PCS)                                                            | 20"                           | 3200/         | <b></b>          |
| 211  | EPCH/IDTDP/28   | NECKLACE-11(1PCS)                                                            | 30"                           | 980/          | 30               |
| 29   | EPCH/IDTDP/29   | NECKLACE-12(1PCS)                                                            | 28"X2"/1.5"X1.2"              | 1100/         |                  |
| 30   | ЕРСИ/ІВТВР/ЗО   | NECKLACE-13(1PCS)                                                            | 36"                           | 1600/         | Cast.            |