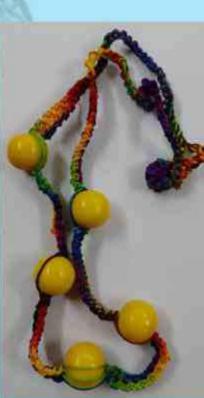

Product Name - Jawellery box. Product Code - EPCH/DTDF/DT Fraduct Star - 20"X15"X5" JUTE Product Name – Funky necklace - 01
Product Code – EPCH/DTOP/OS
Product Size – 38\*

Product Name - Funky necklace - G2

Product Code - EPCH/DTDP/09

Product 5rre - 34"

Product Name - Funky necklasti - 03

Product Code - EPCH/DTDP/10

Product Size - To

Product Name — Funky necklace - DE

Product Code — EPCH/DTDP/11,

Product Size — 18\*