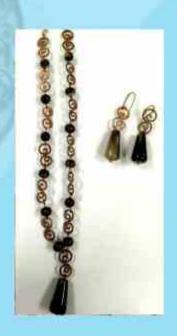

#### ANNEXTURE - 'A'

| ANNEX | ANNEXTURE - 'A' |                             |                              |               |                  |  |  |
|-------|-----------------|-----------------------------|------------------------------|---------------|------------------|--|--|
| S.NO  | PRODUCT CODE NO | NAME OF PRODUCT/<br>QUALITY | PRODUCT SIZE                 | PRODUCT PRICE | PRODUCT<br>IMAGE |  |  |
| 01    | EPCH/IDTDP/01   | LADIES BAG(1PCS)            | 16.5"X10.5"X4"X2"<br>X30"X1" | 700/          | A                |  |  |
| 02    | EPCH/IDTDP/02   | LADIES OFFICE BAG<br>(1PCS) | 22"X5"X5"X11"                | 1000/         | 2                |  |  |
| 03    | EPCH/IDTDP/03   | LADIES HAND BAG<br>(1PCS)   | 26"X14"X9"                   | 1000          | A                |  |  |
| 04    | EPCH/IDTDP/04   | SHOPING BAG<br>(1PCS)       | 14.5"X14"X13"X6"             | 1100/         |                  |  |  |
| 05    | EPCH/IDTDP/05   | CLUTCH BAG<br>(1PCS)        | 10"X4"                       | 260/          |                  |  |  |
| 06    | EPCH/IDTDP/06   | JEWELLERY BOX<br>(1PCS)     | 20"X15"X15"                  | 240/          |                  |  |  |
| 07    | ЕРСИ/ПРТВР/07   | JEWELLERY BOX<br>(2)        | 20"X15"X15"                  | 240/          | -                |  |  |
| 08    | EPCH/IDTDP/08   | FUNKY NECKLACE-01<br>(1PC)  | 38"                          | 450/          | Û                |  |  |
| 09    | EPCH/IDTDP/09   | FUNKY NECKLACE-02<br>(1PCS) | 347                          | 180/          | Ŷ                |  |  |
| 10    | EPCH/IDTDP/10   | FUNKY NECKLACE-03<br>(IPCS) | 36"                          | 800/          | ٥                |  |  |
| 11    | EPCH/IDTDP/11   | FUNKY NECKLACE-04<br>(1PCS) | 18"                          | 540/          | 9                |  |  |
| 112   | EPCH/IDTDP/12   | FUNKY NECKLACE-05<br>(1PCS  | 36"                          | 530/          |                  |  |  |
| 13    | EPCH/IDTDP/13   | BEACH JEWELLERY<br>(1PCS)   | 20"                          | 440/          | ₩                |  |  |
| 14    | EPCH/IDTDP/14   | NECKLACE-01 (1PCS)          | 16.5"                        | 1030/         |                  |  |  |
| 15    | EPCH/IDTDP/15   | NECKLACE-02(1PCS)           | 36"                          | 1300/         | <b>30</b>        |  |  |
|       |                 |                             | The second                   |               |                  |  |  |