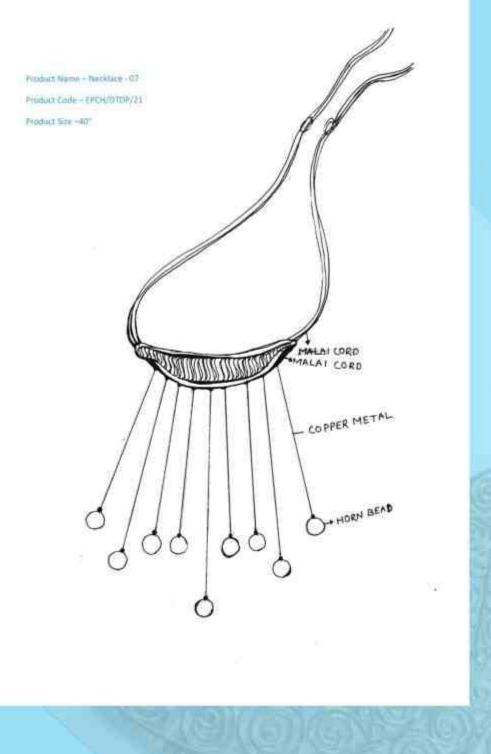

Product Name - Necklate - 04

Product Code -- EPDI/DTDP/18

Product Size -8"

Product Name - Necklace - 05

Product Code - EPCH/OTDP/19

Product Size -38".

Product Name - Necklace - 06 Product Code - EPCH/DTDP/20 Product Size -30" -LEATHER CORD - COPPER METAL HORN BEAD