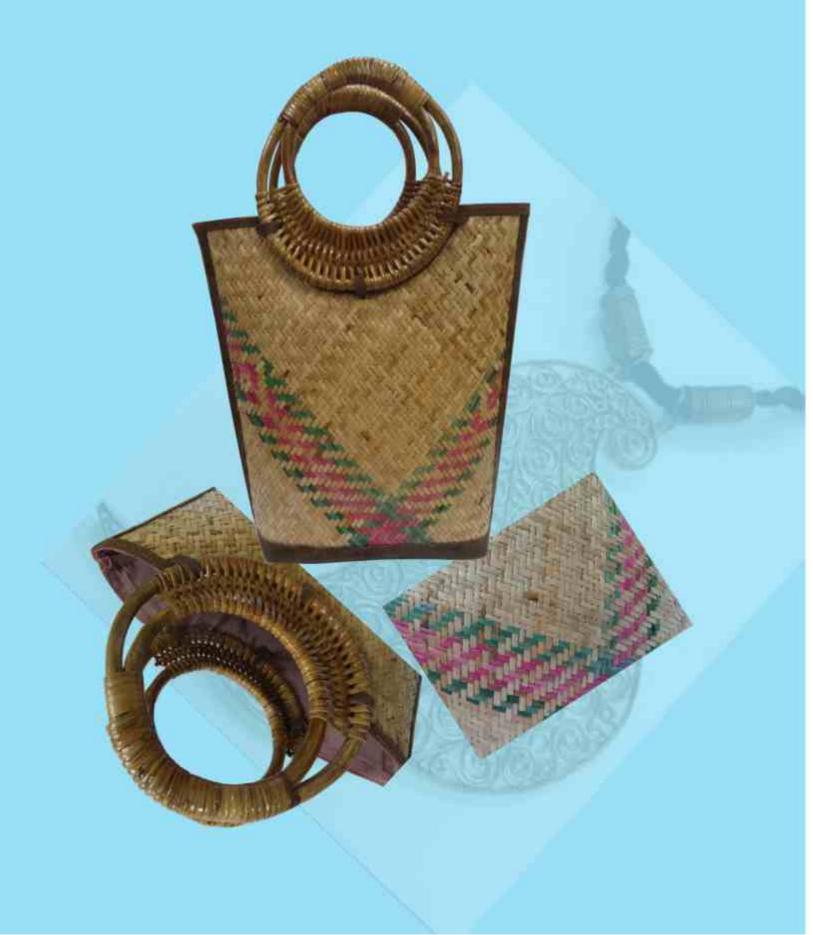

#### ANNEXTURE - 'A'

| ANNEX | ANNEXTURE - 'A' |                             |                              |               |                  |  |  |
|-------|-----------------|-----------------------------|------------------------------|---------------|------------------|--|--|
| S.NO  | PRODUCT CODE NO | NAME OF PRODUCT/<br>QUALITY | PRODUCT SIZE                 | PRODUCT PRICE | PRODUCT<br>IMAGE |  |  |
| 01    | EPCH/IDTDP/01   | LADIES BAG(1PCS)            | 16.5"X10.5"X4"X2"<br>X30"X1" | 700/          | A                |  |  |
| 02    | EPCH/IDTDP/02   | LADIES OFFICE BAG<br>(1PCS) | 22"X5"X5"X11"                | 1000/         | 2                |  |  |
| 03    | EPCH/IDTDP/03   | LADIES HAND BAG<br>(1PCS)   | 26"X14"X9"                   | 1000          | A                |  |  |
| 04    | EPCH/IDTDP/04   | SHOPING BAG<br>(1PCS)       | 14.5"X14"X13"X6"             | 1100/         |                  |  |  |
| 05    | EPCH/IDTDP/05   | CLUTCH BAG<br>(1PCS)        | 10"X4"                       | 260/          |                  |  |  |
| 06    | EPCH/IDTDP/06   | JEWELLERY BOX<br>(1PCS)     | 20"X15"X15"                  | 240/          |                  |  |  |
| 07    | ЕРСИ/ПРТВР/07   | JEWELLERY BOX<br>(2)        | 20"X15"X15"                  | 240/          | -                |  |  |
| 08    | EPCH/IDTDP/08   | FUNKY NECKLACE-01<br>(1PC)  | 38"                          | 450/          | Û                |  |  |
| 09    | EPCH/IDTDP/09   | FUNKY NECKLACE-02<br>(1PCS) | 347                          | 180/          | Ŷ                |  |  |
| 10    | EPCH/IDTDP/10   | FUNKY NECKLACE-03<br>(IPCS) | 36"                          | 800/          | ٥                |  |  |
| 11    | EPCH/IDTDP/11   | FUNKY NECKLACE-04<br>(1PCS) | 18"                          | 540/          | 9                |  |  |
| 112   | EPCH/IDTDP/12   | FUNKY NECKLACE-05<br>(1PCS  | 36"                          | 530/          |                  |  |  |
| 13    | EPCH/IDTDP/13   | BEACH JEWELLERY<br>(1PCS)   | 20"                          | 440/          | ₩                |  |  |
| 14    | EPCH/IDTDP/14   | NECKLACE-01 (1PCS)          | 16.5"                        | 1030/         |                  |  |  |
| 15    | EPCH/IDTDP/15   | NECKLACE-02(1PCS)           | 36"                          | 1300/         | <b>30</b>        |  |  |
|       |                 |                             | The second                   |               |                  |  |  |

CANVAS

SHITAL PATI

Product Name - Ladies hand bag

CANE

SHITAL PATE

Product Name - Shopping bag Product Code - EPCH/OTOP/OA Product Size - 14.5X 14X13X6

Product Name - Outch bag Product Code - EPCH/DTDP/05 Product Size - Jil' X4" SHITAL PATE