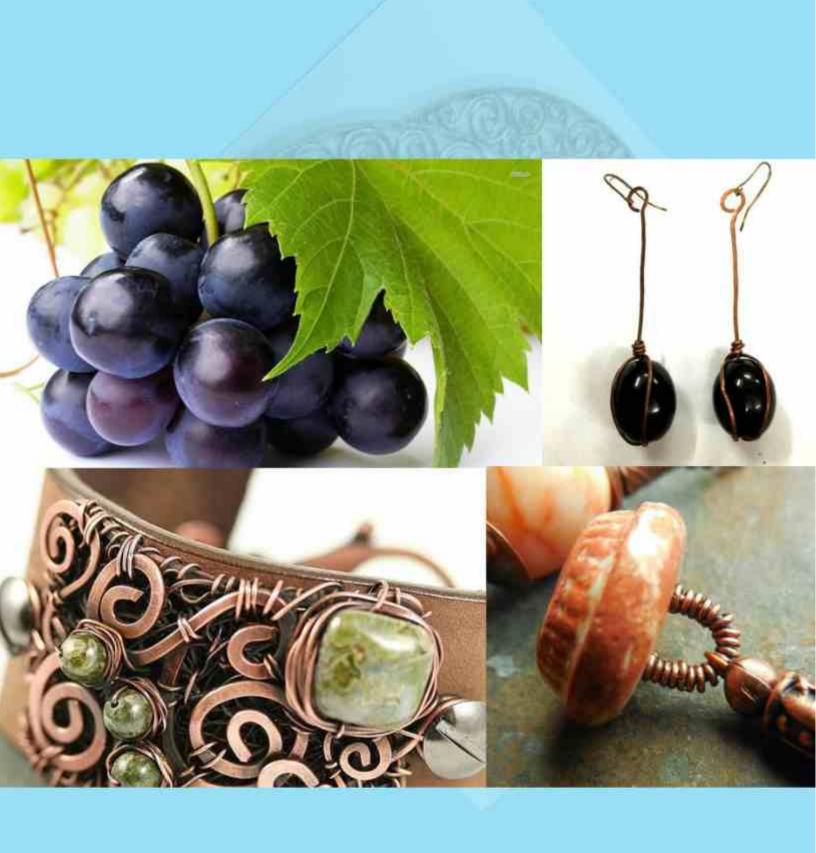

#### ABOUT CRAFT

Handicraft is a strongest link with the cultural heritage of our nation. Jewellery is one of the most popular form of art practiced in Bengal. Accessories with shital pati, it is practiced in with beautiful variation, in exquisite style. Different kind of bags apart from being practiced for individual purpose, it is also designed and sold on a commercial scale. Brass and metal craft has been an old handicraft of the state. Handed down to generations of metal craft workers, gold, precious stones, silver, brass and zinc alloys are the main metal used in the making of jewellery in West Bengal.