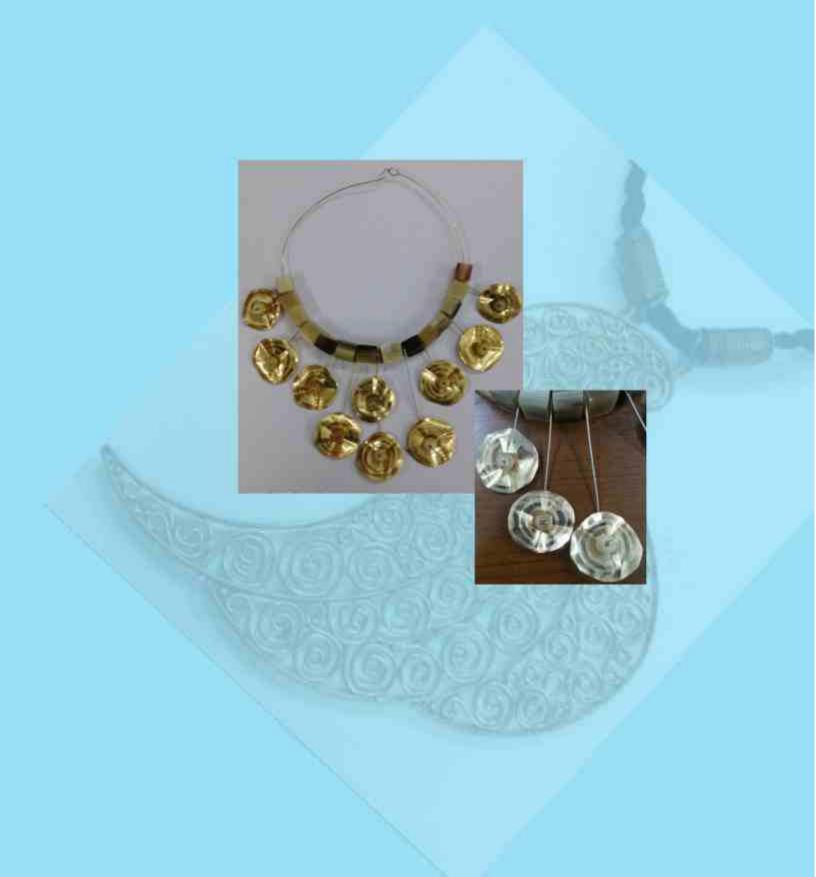

# LIST OF PROTOTYPES DEVELOPED AT INTEGRATED DESIGN & TECHNICAL DEVELOPMENT PROJECT CRAFT: JEWELLERY & ACCESSORIES AT KOLAKATA

#### DATED: 17TH JUNE, 2016 TO 16TH NOVEMBER 2016

SANCTION ODER NO: J-120 2/224/(2015-16/DS/NR DT.04.03.2016

| TURE - 'A'      |                                                              |                                                                                                                                           |                                                                                                                                                                                                                  |                                                                                                                                                |
|-----------------|--------------------------------------------------------------|-------------------------------------------------------------------------------------------------------------------------------------------|------------------------------------------------------------------------------------------------------------------------------------------------------------------------------------------------------------------|------------------------------------------------------------------------------------------------------------------------------------------------|
| PRODUCT CODE NO | NAME OF PRODUCT/<br>QUALITY                                  | PRODUCT SIZE                                                                                                                              | PRODUCT PRICE                                                                                                                                                                                                    | PRODUCT<br>IMAGE                                                                                                                               |
| EPCH/IDTDP/31   | NECKLACE-14,<br>EARNING(1PCS)                                | 147/2                                                                                                                                     | 1600/                                                                                                                                                                                                            |                                                                                                                                                |
| EPCH/IDTDP/32   | NECKLACE-15(1PCS)                                            | 10"                                                                                                                                       | 1500/                                                                                                                                                                                                            | 200                                                                                                                                            |
| EPCH/IBTBP/33   | "NECKLACE-16(1PCS)                                           | 33"                                                                                                                                       | 350/                                                                                                                                                                                                             | 25                                                                                                                                             |
| EPCH/IDTDP/34   | NECKLACE-17(1PCS)                                            | 47"                                                                                                                                       | 800/                                                                                                                                                                                                             | 8                                                                                                                                              |
|                 |                                                              |                                                                                                                                           | A                                                                                                                                                                                                                |                                                                                                                                                |
|                 |                                                              |                                                                                                                                           |                                                                                                                                                                                                                  |                                                                                                                                                |
|                 |                                                              | A CONTROLLED                                                                                                                              | TO THE                                                                                                                                                                                                           |                                                                                                                                                |
|                 |                                                              | AS 6 9 18                                                                                                                                 |                                                                                                                                                                                                                  |                                                                                                                                                |
|                 |                                                              |                                                                                                                                           | 986                                                                                                                                                                                                              |                                                                                                                                                |
| 1 116           |                                                              |                                                                                                                                           |                                                                                                                                                                                                                  |                                                                                                                                                |
| 13              | Morella                                                      |                                                                                                                                           | 1267                                                                                                                                                                                                             | 1                                                                                                                                              |
|                 |                                                              | 100                                                                                                                                       |                                                                                                                                                                                                                  |                                                                                                                                                |
|                 |                                                              |                                                                                                                                           |                                                                                                                                                                                                                  |                                                                                                                                                |
|                 |                                                              |                                                                                                                                           |                                                                                                                                                                                                                  |                                                                                                                                                |
|                 |                                                              | V /                                                                                                                                       |                                                                                                                                                                                                                  |                                                                                                                                                |
|                 | PRODUCT CODE NO  EPCH/IDTDP/31  EPCH/IDTDP/32  EPCH/IDTDP/33 | PRODUCT CODE NO  NAME OF PRODUCT/ QUALITY  NECKLACE-14, EARNING(1PCS)  EPCH/IDTDP/31  NECKLACE-15(1PCS)  EPCH/IDTDP/33  NECKLACE-16(1PCS) | PRODUCT CODE NO NAME OF PRODUCT/ QUALITY PRODUCT SIZE  EPCH/IDTDP/31 NECKLACE-14, EARNING(1PCS) 14"/2  EPCH/IDTDP/32 NECKLACE-15(1PCS) 10"  EPCH/IDTDP/33 NECKLACE-16(1PCS) 33"  EPCH/IDTDP/34 NECKLACE-17(1PCS) | PRODUCT CODE NO NAME OF PRODUCT/ OUALITY PRODUCT SIZE PRODUCT PRICE    PRODUCT CODE NO NAME OF PRODUCT/ OUALITY   PRODUCT SIZE   PRODUCT PRICE |