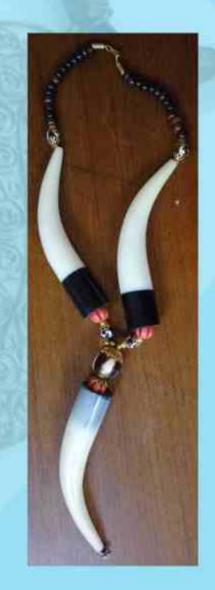

Product Name - Jawellery box. Product Code - EPCH/DTDF/DT Fraduct Star - 20"X15"X5" JUTE Product Name – Funky necklace - 01
Product Code – EPCH/DTOP/OS
Product Size – 38\*

Product Name - Funky necklace - G2