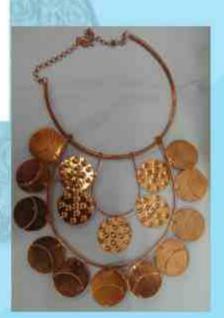

Product Name - Sunflower recidate (tracelet ,ear tops/linger ring) (pcs to set) Product Code - NFOH/DITOR/SE Product See - (07)0" X7"X32"X3"/2" X3"2" E-COPPER METAL

Product Name - Necklace - 03 Product Code - EPCH/DYDP/17. Product Size -447 \*LEATHER CORD \* COPPER METAL COPPER METAL