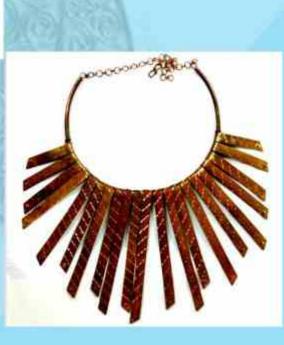

Product Name - Beauty presenting Product Code - EPC-VIII ToP/33 Product Name - 20\*

HORN METAL

Product Same - Restrict - III Product Code - IPCH/DYDE/SA Product Size - III 5"

Product Name - Necklace - 02 Product Code - EPCH/D1DF/ES Product Size +36". LEATHER CIRP METAL (COPPER)