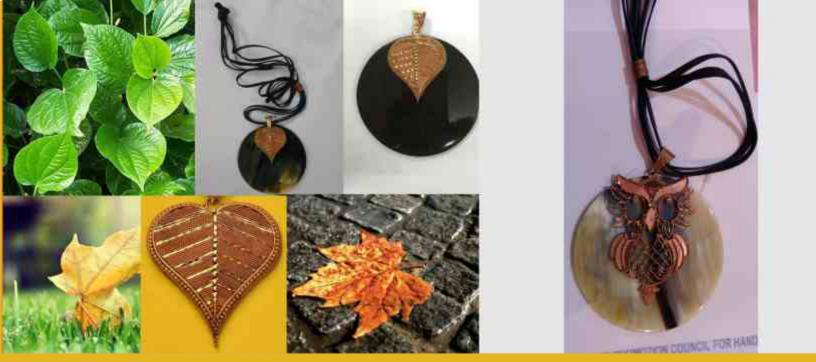

Jute jewellery is famous in West Bengal for its ethnic style as well as for its low cost. Jute has prove to be a self and environmentally friendly. Eco-friendliness has gradually entered the area of jewellery products and accessories.

#### ABOUT CRAFT

Handicraft is a strongest link with the cultural heritage of our nation. Jewellery is one of the most popular form of art practiced in Bengal. Accessories with shital pati, it is practiced in with beautiful variation, in exquisite style. Different kind of bags apart from being practiced for individual purpose, it is also designed and sold on a commercial scale. Brass and metal craft has been an old handicraft of the state. Handed down to generations of metal craft workers, gold, precious stones, silver, brass and zinc alloys are the main metal used in the making of jewellery in West Bengal.