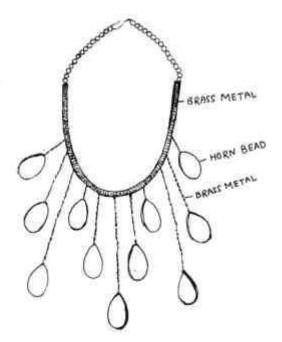

# LIST OF PROTOTYPES DEVELOPED AT INTEGRATED DESIGN & TECHNICAL DEVELOPMENT PROJECT CRAFT: JEWELLERY & ACCESSORIES AT KOLAKATA

#### ANNEXTURE - 'A'

| ANNEX | ANNEXTURE - 'A' |                             |                              |               |                  |  |  |
|-------|-----------------|-----------------------------|------------------------------|---------------|------------------|--|--|
| S.NO  | PRODUCT CODE NO | NAME OF PRODUCT/<br>QUALITY | PRODUCT SIZE                 | PRODUCT PRICE | PRODUCT<br>IMAGE |  |  |
| 01    | EPCH/IDTDP/01   | LADIES BAG(1PCS)            | 16.5"X10.5"X4"X2"<br>X30"X1" | 700/          | A                |  |  |
| 02    | EPCH/IDTDP/02   | LADIES OFFICE BAG<br>(1PCS) | 22"X5"X5"X11"                | 1000/         | 2                |  |  |
| 03    | EPCH/IDTDP/03   | LADIES HAND BAG<br>(1PCS)   | 26"X14"X9"                   | 1000          | A                |  |  |
| 04    | EPCH/IDTDP/04   | SHOPING BAG<br>(1PCS)       | 14.5"X14"X13"X6"             | 1100/         |                  |  |  |
| 05    | EPCH/IDTDP/05   | CLUTCH BAG<br>(1PCS)        | 10"X4"                       | 260/          |                  |  |  |
| 06    | EPCH/IDTDP/06   | JEWELLERY BOX<br>(1PCS)     | 20"X15"X15"                  | 240/          |                  |  |  |
| 07    | ЕРСИ/ПРТВР/07   | JEWELLERY BOX<br>(2)        | 20"X15"X15"                  | 240/          | -                |  |  |
| 08    | EPCH/IDTDP/08   | FUNKY NECKLACE-01<br>(1PC)  | 38"                          | 450/          | Û                |  |  |
| 09    | EPCH/IDTDP/09   | FUNKY NECKLACE-02<br>(1PCS) | 347                          | 180/          | Ŷ                |  |  |
| 10    | EPCH/IDTDP/10   | FUNKY NECKLACE-03<br>(IPCS) | 36"                          | 800/          | ٥                |  |  |
| 11    | EPCH/IDTDP/11   | FUNKY NECKLACE-04<br>(1PCS) | 18"                          | 540/          | 9                |  |  |
| 112   | EPCH/IDTDP/12   | FUNKY NECKLACE-05<br>(1PCS  | 36"                          | 530/          |                  |  |  |
| 13    | EPCH/IDTDP/13   | BEACH JEWELLERY<br>(1PCS)   | 20"                          | 440/          | ₩                |  |  |
| 14    | EPCH/IDTDP/14   | NECKLACE-01 (1PCS)          | 16.5"                        | 1030/         |                  |  |  |
| 15    | EPCH/IDTDP/15   | NECKLACE-02(1PCS)           | 36"                          | 1300/         | <b>30</b>        |  |  |
|       |                 |                             | The second                   |               |                  |  |  |