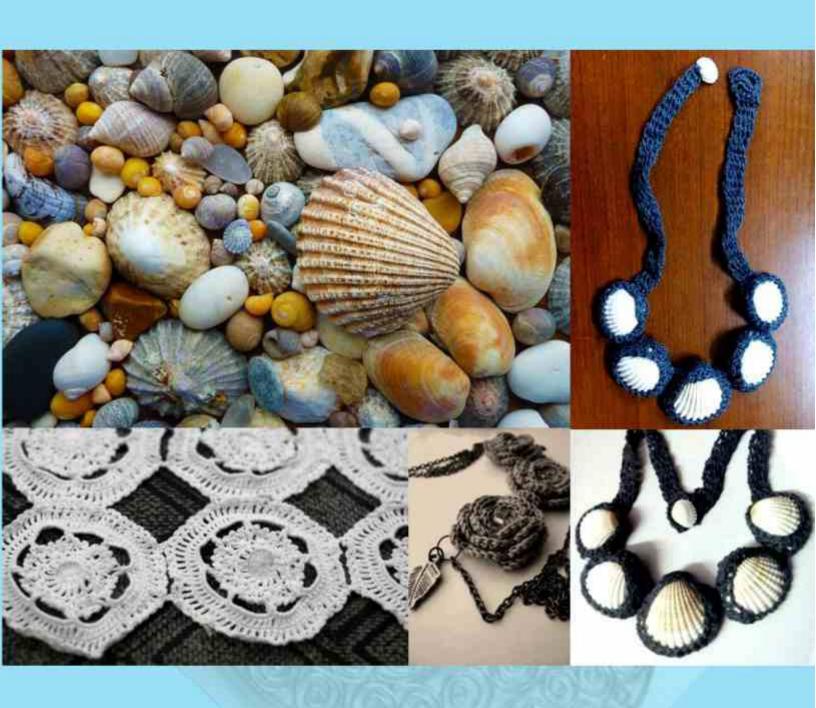

#### ABOUT CRAFT

Handicraft is a strongest link with the cultural heritage of our nation. Jewellery is one of the most popular form of art practiced in Bengal. Accessories with shital pati, it is practiced in with beautiful variation, in exquisite style. Different kind of bags apart from being practiced for individual purpose, it is also designed and sold on a commercial scale. Brass and metal craft has been an old handicraft of the state. Handed down to generations of metal craft workers, gold, precious stones, silver, brass and zinc alloys are the main metal used in the making of jewellery in West Bengal.

Jute jewellery is famous in West Bengal for its ethnic style as well as for its low cost. Jute has prove to be a self and environmentally friendly. Eco-friendliness has gradually entered the area of jewellery products and accessories.