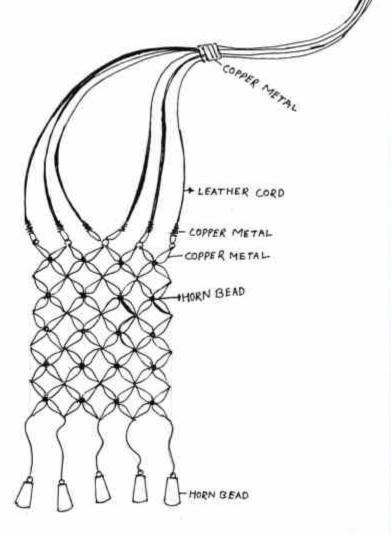

Product Name - Beauty presenting Product Code - EPC-VIII ToP/33 Product Name - 20\*

HORN METAL

Product Same - Restrict - III Product Code - IPCH/DYDE/SA Product Size - III 5"

Product Name - Necklace - 02 Product Code - EPCH/D1DF/ES Product Size +36". LEATHER CIRP METAL (COPPER)