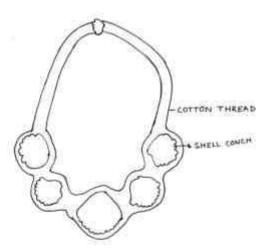

26" X14" X9"

CANVAS

SHITAL PATI

Product Name - Ladies hand bag



CANE

SHITAL PATE

Product Name - Shopping bag Product Code - EPCH/OTOP/OA Product Size - 14.5X 14X13X6



Product Name - Outch bag Product Code - EPCH/DTDP/05 Product Size - Jil' X4" SHITAL PATE



Product Name - Jawellery box. Product Code - EPCH/DTDF/DT Fraduct Star - 20"X15"X5" JUTE Product Name – Funky necklace - 01
Product Code – EPCH/DTOP/OS
Product Size – 38\*





Product Name - Funky necklace - G2

Product Code - EPCH/DTDP/09

Product 5rre - 34"



Product Name - Funky necklasti - 03

Product Code - EPCH/DTDP/10

Product Size - To





Product Name — Funky necklace - DE

Product Code — EPCH/DTDP/11,

Product Size — 18\*







Product Name - Beauty presenting Product Code - EPC-VIII ToP/33 Product Name - 20\*





HORN METAL

Product Same - Restrict - III Product Code - IPCH/DYDE/SA Product Size - III 5"



Product Name - Necklace - 02 Product Code - EPCH/D1DF/ES Product Size +36". LEATHER CIRP METAL (COPPER)



Product Name - Sunflower recidate (tracelet ,ear tops/linger ring) (pcs to set) Product Code - NFOH/DITOR/SE Product See - (07)0" X7"X32"X3"/2" X3"2" E-COPPER METAL

Product Name - Necklace - 03 Product Code - EPCH/DYDP/17. Product Size -447 \*LEATHER CORD \* COPPER METAL COPPER METAL



Product Name - Necklate - 04

Product Code -- EPDI/DTDP/18

Product Size -8"





Product Name - Necklace - 05

Product Code - EPCH/OTDP/19

Product Size -38".





Product Name - Necklace - 06 Product Code - EPCH/DTDP/20 Product Size -30" -LEATHER CORD - COPPER METAL HORN BEAD







Product Name - Jung