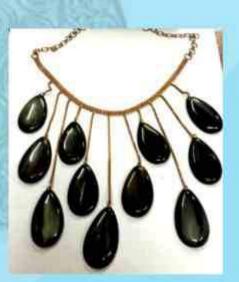

Product Name - Beauty presenting Product Code - EPC-VIII ToP/33 Product Name - 20\*

HORN METAL

Product Same - Restrict - III Product Code - IPCH/DYDE/SA Product Size - III 5"

Product Name - Necklace - 02 Product Code - EPCH/D1DF/ES Product Size +36". LEATHER CIRP METAL (COPPER)