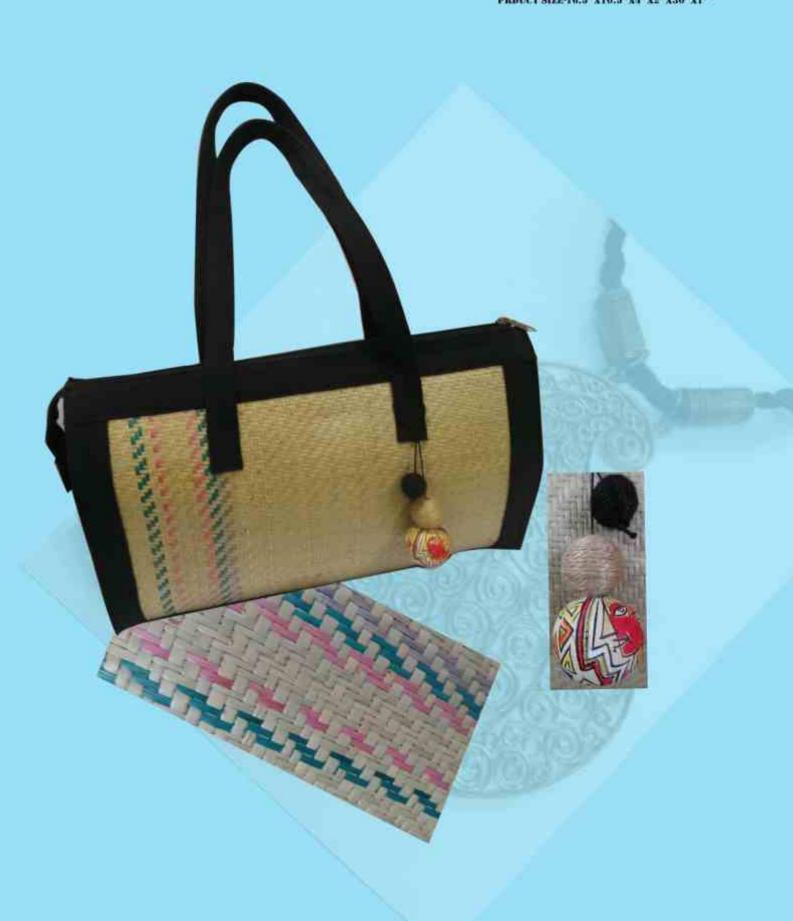

Product Name - Ladies hag Product Code - EPCH/DTDP/OL

Product Size - 16.5"X10.5"X4"X2"X30"X1"

Product Name – Lodies office bag Product Code – EPCH/DTOP/02 Product Size – 22"X5"X15"X11"

Product Size — 26" X14" X9"

CANVAS

SHITAL PATI

Product Name - Ladies hand bag

CANE

SHITAL PATE

Product Name - Shopping bag Product Code - EPCH/OTOP/OA Product Size - 14.5X 14X13X6

Product Name - Outch bag Product Code - EPCH/DTDP/05 Product Size - Jil' X4" SHITAL PATE