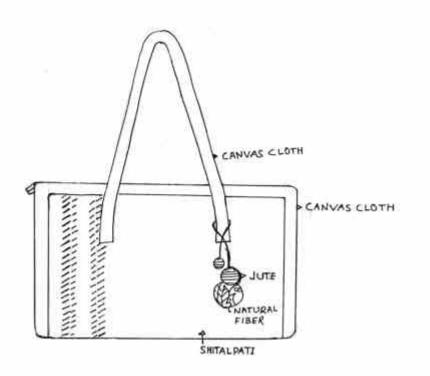

Product Name - Ladies hag Product Code - EPCH/DTDP/OL

Product Size - 16.5"X10.5"X4"X2"X30"X1"

Product Name – Lodies office bag Product Code – EPCH/DTOP/02 Product Size – 22"X5"X15"X11"

Product Size — 26" X14" X9"

CANVAS

SHITAL PATI

Product Name - Ladies hand bag

CANE

SHITAL PATE

Product Name - Shopping bag Product Code - EPCH/OTOP/OA Product Size - 14.5X 14X13X6

Product Name - Outch bag Product Code - EPCH/DTDP/05 Product Size - Jil' X4" SHITAL PATE