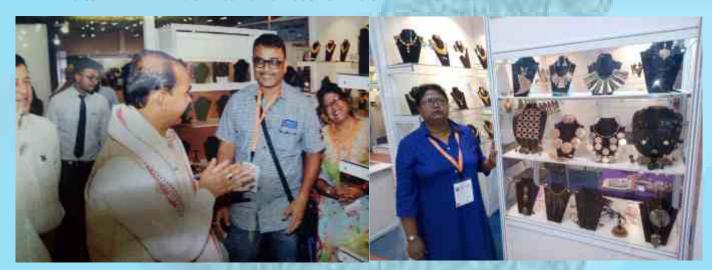

2nd phase test market survey conducted at Milan mela Ground, West bengal handicrafts fair in Kolkata. The artisans got quite good respond from visitors during the artisans were displayed products.

# WEST BENGAL STATE HANDICRAFTS FAIR ORGINISED BY THE DEPARTMENT OF MICRO SMALL MEDIUM ENTERPRISES AND TEXTILE. MORE THAN 3500 HANDICRAFTS ARTISANS TO PART IN THE HANDICRAFTS FAIR.

THE PRODUCTS DISPLAYGRO AT WEST BENGAL STATE HANDICRAT FAIR
ON 20TH NOVEMBER 2016, MILAN MELA COMPLEX IN KOLKATA.