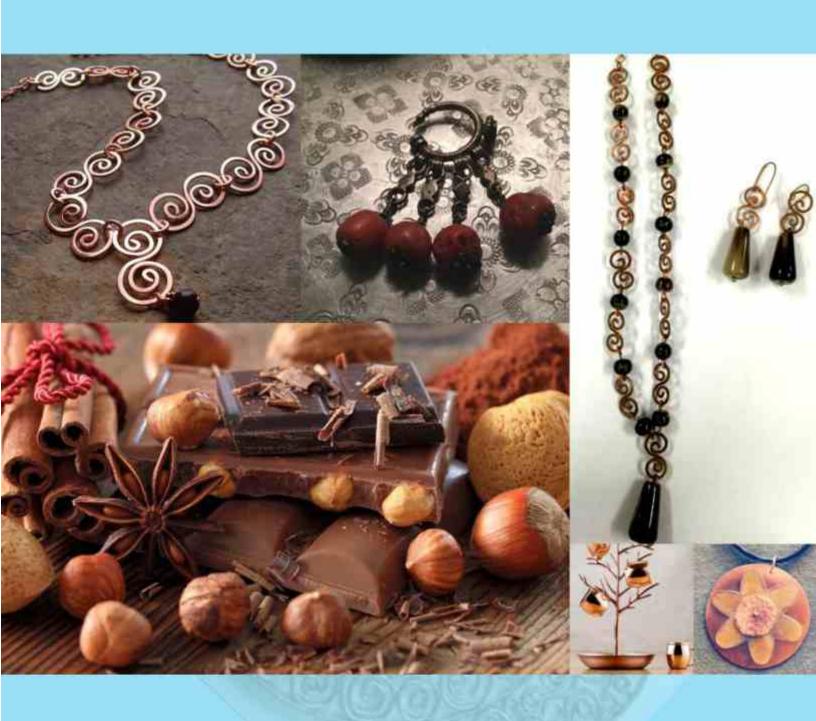

#### ABOUT CRAFT

Handicraft is a strongest link with the cultural heritage of our nation. Jewellery is one of the most popular form of art practiced in Bengal. Accessories with shital pati, it is practiced in with beautiful variation, in exquisite style. Different kind of bags apart from being practiced for individual purpose, it is also designed and sold on a commercial scale. Brass and metal craft has been an old handicraft of the state. Handed down to generations of metal craft workers, gold, precious stones, silver, brass and zinc alloys are the main metal used in the making of jewellery in West Bengal.

Jute jewellery is famous in West Bengal for its ethnic style as well as for its low cost. Jute has prove to be a self and environmentally friendly. Eco-friendliness has gradually entered the area of jewellery products and accessories.