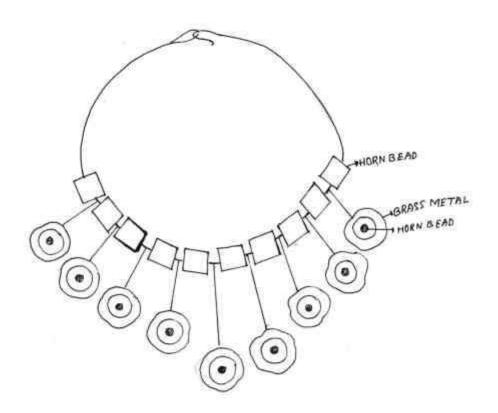

Product Name - Beauty presenting Product Code - EPC-VIII ToP/33 Product Name - 20\*

HORN METAL

Product Same - Restrict - III Product Code - IPCH/DYDE/SA Product Size - III 5"

Product Name - Necklace - 02 Product Code - EPCH/D1DF/ES Product Size +36". LEATHER CIRP METAL (COPPER)