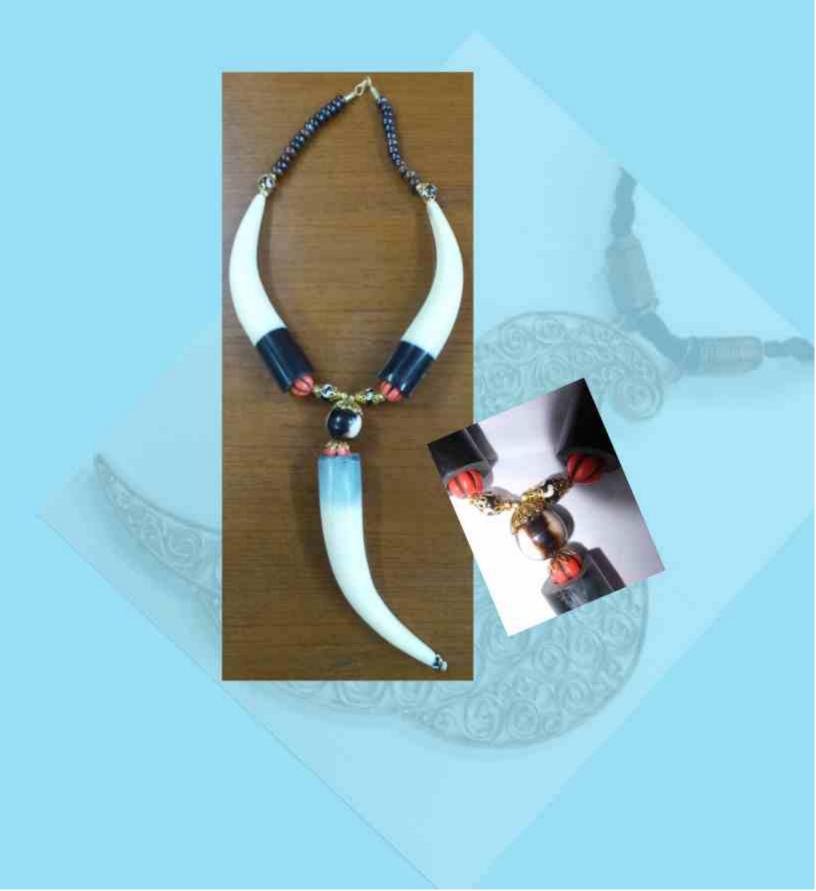

# LIST OF PROTOTYPES DEVELOPED AT INTEGRATED DESIGN & TECHNICAL DEVELOPMENT PROJECT CRAFT: JEWELLERY & ACCESSORIES AT KOLAKATA

#### DATED: 17TH JUNE, 2016 TO 16TH NOVEMBER 2016 SANCTION ODER NO: J-120 2/224/(2015-16/DS/NR DT.04.03.2016

ANNEXTURE - 'A'

| s.No | PRODUCT CODE NO | NAME OF PRODUCT/<br>QUALITY                                                  | PRODUCT SIZE                  | PRODUCT PRICE | PRODUCT<br>IMAGE |
|------|-----------------|------------------------------------------------------------------------------|-------------------------------|---------------|------------------|
| 16   | EPCH/IDTDP/16   | SINFLOWER NECKL-<br>ACE, BRACELET, EAR<br>RING, FING RING<br>(1PC EACH ITEM) | 10"X8"X7"X12"X3"/2"X1"<br>X2" | 4200/         | -5,35            |
| 17   | EPCH/EPCH/17    | NECKLACE-03(1PCS)                                                            | 44"                           | 1100/         | <u>&gt;</u>      |
| 18   | ЕРСИ/ПРТР/18    | NECKLACE-04(1PCS)                                                            | 8"                            | 2200/         | <b>1</b>         |
| 19   | EPCH/IDTDP/19   | NECKLACE-05(1PCS)                                                            | 38"                           | 3000/         | 22               |
| 20   | EPCH/IDTDP/20   | NECKLACE-06(1PCS)                                                            | 30"                           | 1900/         | P                |
| 21   | EPCH/IDTDP/21   | NECKLACE-07(1PCS)                                                            | 40"                           | 1300/         |                  |
| 22   | EPCH/IDTDP/22   | LONG EARRING(1PCS)                                                           | 4"60974                       | 270/          | H                |
| 23   | EPCH/IDTDP/23   | EARRING-01(1PCS)                                                             | 2"                            | 200/          | 00               |
| 24   | ЕРСН/ПОТОР/24   | EARRING-02(1PCS)                                                             | 2.6"                          | 300/          | 00               |
|      | EPCH/IDTDP/25   | NECKLACE-08(1PCS)                                                            | 18.57                         | 1900/         | ₩                |
| 26   | EPCH/IDTDP/26   | NECKLACE-09(1PCS)                                                            | 16"                           | 3100/         |                  |
| 27   | EPCH/IDTDP/27   | NECKLACE-10(1PCS)                                                            | 20"                           | 3200/         | <b></b>          |
| 211  | EPCH/IDTDP/28   | NECKLACE-11(1PCS)                                                            | 30"                           | 980/          | 30               |
| 29   | EPCH/IDTDP/29   | NECKLACE-12(1PCS)                                                            | 28"X2"/1.5"X1.2"              | 1100/         |                  |
| 30   | ЕРСИ/ІВТВР/ЗО   | NECKLACE-13(1PCS)                                                            | 36"                           | 1600/         | Cast.            |