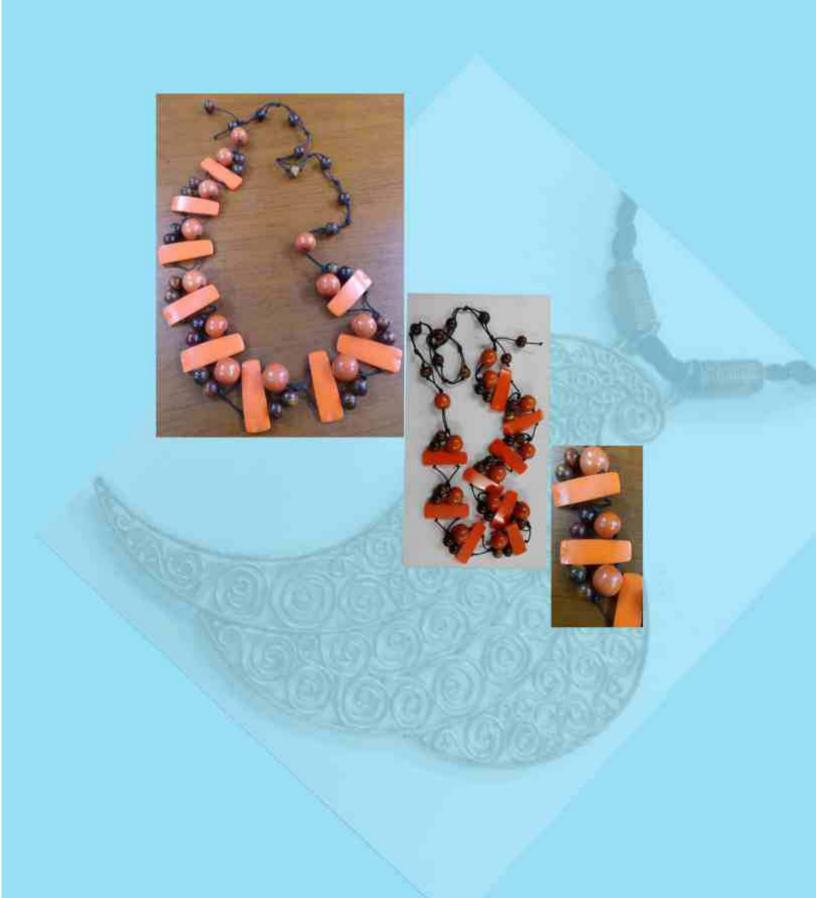

# LIST OF PROTOTYPES DEVELOPED AT INTEGRATED DESIGN & TECHNICAL DEVELOPMENT PROJECT CRAFT: JEWELLERY & ACCESSORIES AT KOLAKATA

#### ANNEXTURE - 'A'

| ANNEX | ANNEXTURE - 'A' |                             |                              |               |                  |  |  |
|-------|-----------------|-----------------------------|------------------------------|---------------|------------------|--|--|
| S.NO  | PRODUCT CODE NO | NAME OF PRODUCT/<br>QUALITY | PRODUCT SIZE                 | PRODUCT PRICE | PRODUCT<br>IMAGE |  |  |
| 01    | EPCH/IDTDP/01   | LADIES BAG(1PCS)            | 16.5"X10.5"X4"X2"<br>X30"X1" | 700/          | A                |  |  |
| 02    | EPCH/IDTDP/02   | LADIES OFFICE BAG<br>(1PCS) | 22"X5"X5"X11"                | 1000/         | 2                |  |  |
| 03    | EPCH/IDTDP/03   | LADIES HAND BAG<br>(1PCS)   | 26"X14"X9"                   | 1000          | A                |  |  |
| 04    | EPCH/IDTDP/04   | SHOPING BAG<br>(1PCS)       | 14.5"X14"X13"X6"             | 1100/         |                  |  |  |
| 05    | EPCH/IDTDP/05   | CLUTCH BAG<br>(1PCS)        | 10"X4"                       | 260/          |                  |  |  |
| 06    | EPCH/IDTDP/06   | JEWELLERY BOX<br>(1PCS)     | 20"X15"X15"                  | 240/          |                  |  |  |
| 07    | ЕРСИ/ПРТВР/07   | JEWELLERY BOX<br>(2)        | 20"X15"X15"                  | 240/          | -                |  |  |
| 08    | EPCH/IDTDP/08   | FUNKY NECKLACE-01<br>(1PC)  | 38"                          | 450/          | Û                |  |  |
| 09    | EPCH/IDTDP/09   | FUNKY NECKLACE-02<br>(1PCS) | 347                          | 180/          | Ŷ                |  |  |
| 10    | EPCH/IDTDP/10   | FUNKY NECKLACE-03<br>(IPCS) | 36"                          | 800/          | ٥                |  |  |
| 11    | EPCH/IDTDP/11   | FUNKY NECKLACE-04<br>(1PCS) | 18"                          | 540/          | 9                |  |  |
| 112   | EPCH/IDTDP/12   | FUNKY NECKLACE-05<br>(1PCS  | 36"                          | 530/          |                  |  |  |
| 13    | EPCH/IDTDP/13   | BEACH JEWELLERY<br>(1PCS)   | 20"                          | 440/          | ₩                |  |  |
| 14    | EPCH/IDTDP/14   | NECKLACE-01 (1PCS)          | 16.5"                        | 1030/         |                  |  |  |
| 15    | EPCH/IDTDP/15   | NECKLACE-02(1PCS)           | 36"                          | 1300/         | <b>30</b>        |  |  |
|       |                 |                             | The second                   |               |                  |  |  |