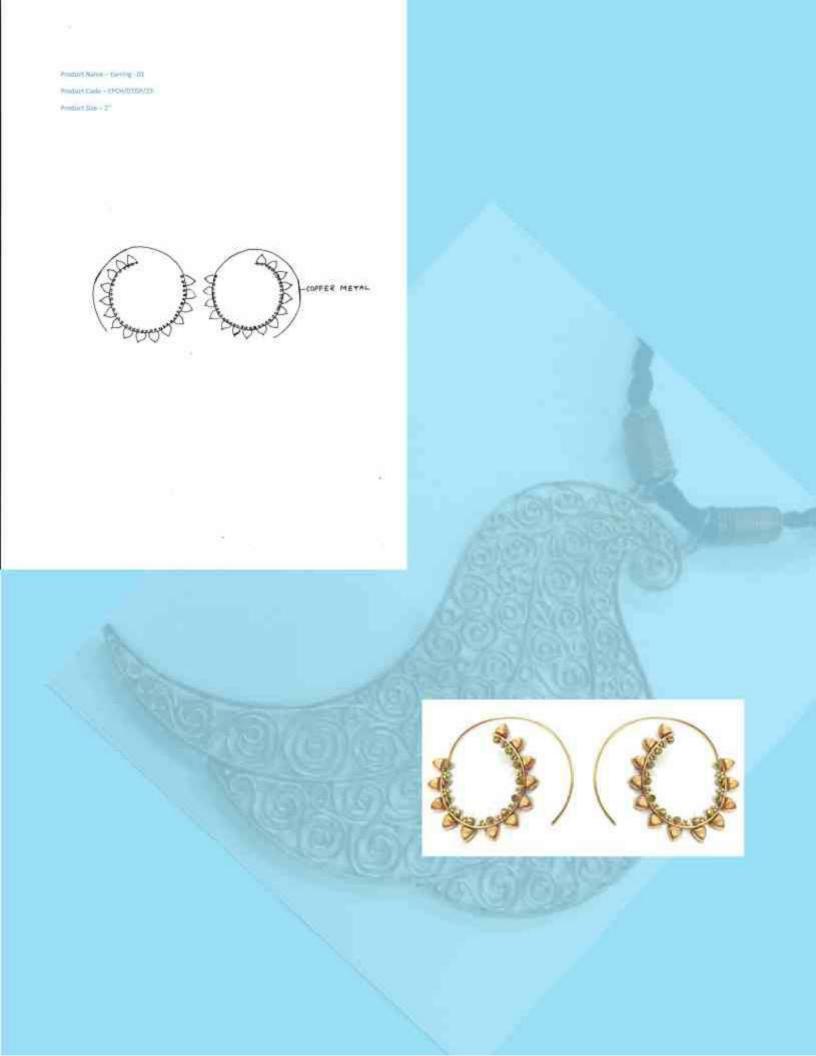

Product Name - Jung Burning Product Code - EPOVOTOV22

Product Size -4"

Product Name — Earning - 02
Product Code — EPCH/DTDP/24

Product Size - 2.6"

Product Name - Necklace - D8

Product Codn - EPCH/OTDP/25

Product Name - Necklaice - 08