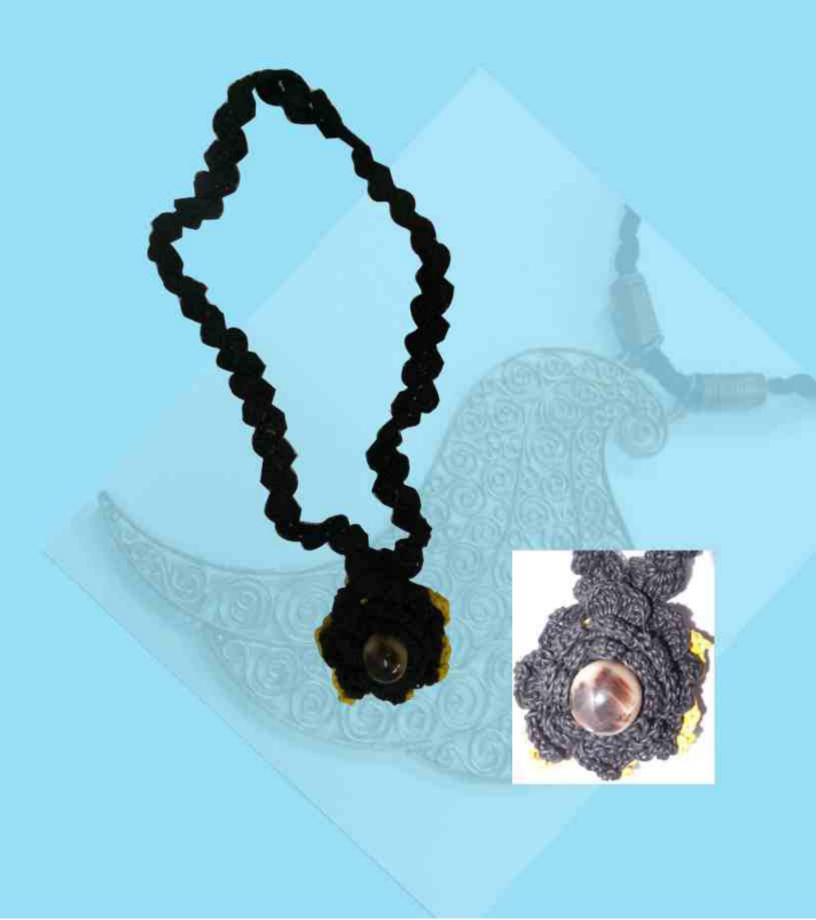

# LIST OF PROTOTYPES DEVELOPED AT INTEGRATED DESIGN & TECHNICAL DEVELOPMENT PROJECT CRAFT: JEWELLERY & ACCESSORIES AT KOLAKATA

#### ANNEXTURE - 'A'

| ANNEX | ANNEXTURE - 'A' |                             |                              |               |                  |  |  |
|-------|-----------------|-----------------------------|------------------------------|---------------|------------------|--|--|
| S.NO  | PRODUCT CODE NO | NAME OF PRODUCT/<br>QUALITY | PRODUCT SIZE                 | PRODUCT PRICE | PRODUCT<br>IMAGE |  |  |
| 01    | EPCH/IDTDP/01   | LADIES BAG(1PCS)            | 16.5"X10.5"X4"X2"<br>X30"X1" | 700/          | A                |  |  |
| 02    | EPCH/IDTDP/02   | LADIES OFFICE BAG<br>(1PCS) | 22"X5"X5"X11"                | 1000/         | 2                |  |  |
| 03    | EPCH/IDTDP/03   | LADIES HAND BAG<br>(1PCS)   | 26"X14"X9"                   | 1000          | A                |  |  |
| 04    | EPCH/IDTDP/04   | SHOPING BAG<br>(1PCS)       | 14.5"X14"X13"X6"             | 1100/         |                  |  |  |
| 05    | EPCH/IDTDP/05   | CLUTCH BAG<br>(1PCS)        | 10"X4"                       | 260/          |                  |  |  |
| 06    | EPCH/IDTDP/06   | JEWELLERY BOX<br>(1PCS)     | 20"X15"X15"                  | 240/          |                  |  |  |
| 07    | ЕРСИ/ПРТВР/07   | JEWELLERY BOX<br>(2)        | 20"X15"X15"                  | 240/          | -                |  |  |
| 08    | EPCH/IDTDP/08   | FUNKY NECKLACE-01<br>(1PC)  | 38"                          | 450/          | Û                |  |  |
| 09    | EPCH/IDTDP/09   | FUNKY NECKLACE-02<br>(1PCS) | 347                          | 180/          | Ŷ                |  |  |
| 10    | EPCH/IDTDP/10   | FUNKY NECKLACE-03<br>(IPCS) | 36"                          | 800/          | ٥                |  |  |
| 11    | EPCH/IDTDP/11   | FUNKY NECKLACE-04<br>(1PCS) | 18"                          | 540/          | 9                |  |  |
| 112   | EPCH/IDTDP/12   | FUNKY NECKLACE-05<br>(1PCS  | 36"                          | 530/          |                  |  |  |
| 13    | EPCH/IDTDP/13   | BEACH JEWELLERY<br>(1PCS)   | 20"                          | 440/          | ₩                |  |  |
| 14    | EPCH/IDTDP/14   | NECKLACE-01 (1PCS)          | 16.5"                        | 1030/         |                  |  |  |
| 15    | EPCH/IDTDP/15   | NECKLACE-02(1PCS)           | 36"                          | 1300/         | <b>30</b>        |  |  |
|       |                 |                             | The second                   |               |                  |  |  |