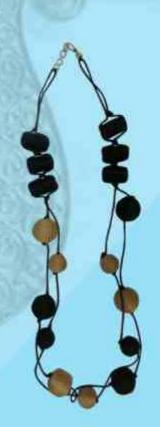

Product Name - Sunflower recidate (tracelet ,ear tops/linger ring) (pcs to set) Product Code - NFOH/DITOR/SE Product See - (07)0" X7"X32"X3"/2" X3"2" E-COPPER METAL

Product Name - Necklace - 03 Product Code - EPCH/DYDP/17. Product Size -447 \*LEATHER CORD \* COPPER METAL COPPER METAL