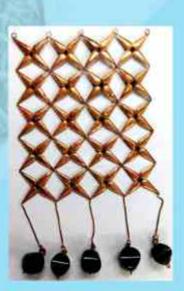

Product Name - Beauty presenting Product Code - EPC-VIII ToP/33 Product Name - 20\*

HORN METAL

Product Same - Restrict - III Product Code - IPCH/DYDE/SA Product Size - III 5"

Product Name - Necklace - 02 Product Code - EPCH/D1DF/ES Product Size +36". LEATHER CIRP METAL (COPPER)