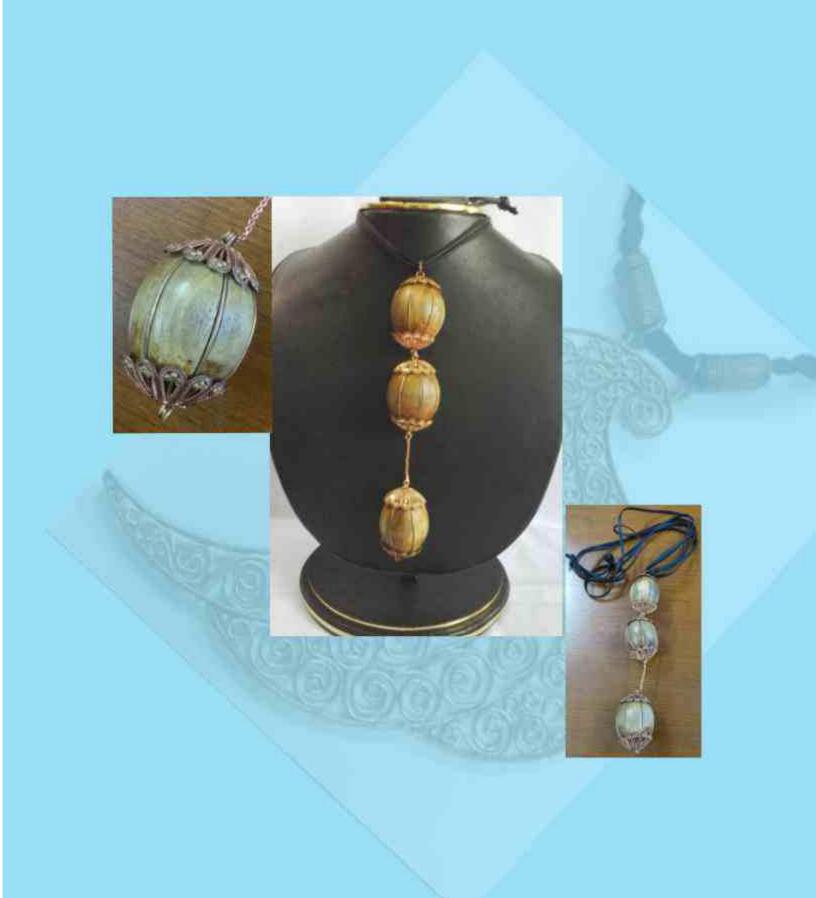

# LIST OF PROTOTYPES DEVELOPED AT INTEGRATED DESIGN & TECHNICAL DEVELOPMENT PROJECT CRAFT: JEWELLERY & ACCESSORIES AT KOLAKATA

#### DATED: 17TH JUNE, 2016 TO 16TH NOVEMBER 2016

SANCTION ODER NO: J-120 2/224/(2015-16/DS/NR DT.04.03.2016

| TURE - 'A'      |                                                              |                                                                                                                                           |                                                                                                                                                                                                                  |                                                                                                                                                |
|-----------------|--------------------------------------------------------------|-------------------------------------------------------------------------------------------------------------------------------------------|------------------------------------------------------------------------------------------------------------------------------------------------------------------------------------------------------------------|------------------------------------------------------------------------------------------------------------------------------------------------|
| PRODUCT CODE NO | NAME OF PRODUCT/<br>QUALITY                                  | PRODUCT SIZE                                                                                                                              | PRODUCT PRICE                                                                                                                                                                                                    | PRODUCT<br>IMAGE                                                                                                                               |
| EPCH/IDTDP/31   | NECKLACE-14,<br>EARNING(1PCS)                                | 147/2                                                                                                                                     | 1600/                                                                                                                                                                                                            |                                                                                                                                                |
| EPCH/IDTDP/32   | NECKLACE-15(1PCS)                                            | 10"                                                                                                                                       | 1500/                                                                                                                                                                                                            | 200                                                                                                                                            |
| EPCH/IBTBP/33   | "NECKLACE-16(1PCS)                                           | 33"                                                                                                                                       | 350/                                                                                                                                                                                                             | 25                                                                                                                                             |
| EPCH/IDTDP/34   | NECKLACE-17(1PCS)                                            | 47"                                                                                                                                       | 800/                                                                                                                                                                                                             | 8                                                                                                                                              |
|                 |                                                              |                                                                                                                                           | A                                                                                                                                                                                                                |                                                                                                                                                |
|                 |                                                              |                                                                                                                                           |                                                                                                                                                                                                                  |                                                                                                                                                |
|                 |                                                              | A CONTROLLED                                                                                                                              | TO THE                                                                                                                                                                                                           |                                                                                                                                                |
|                 |                                                              | AS 6 9 18                                                                                                                                 |                                                                                                                                                                                                                  |                                                                                                                                                |
|                 |                                                              |                                                                                                                                           | 986                                                                                                                                                                                                              |                                                                                                                                                |
| 1 116           |                                                              |                                                                                                                                           |                                                                                                                                                                                                                  |                                                                                                                                                |
| 13              | Morella                                                      |                                                                                                                                           | 1267                                                                                                                                                                                                             | 1                                                                                                                                              |
|                 |                                                              | 100                                                                                                                                       |                                                                                                                                                                                                                  |                                                                                                                                                |
|                 |                                                              |                                                                                                                                           |                                                                                                                                                                                                                  |                                                                                                                                                |
|                 |                                                              |                                                                                                                                           |                                                                                                                                                                                                                  |                                                                                                                                                |
|                 |                                                              | V /                                                                                                                                       |                                                                                                                                                                                                                  |                                                                                                                                                |
|                 | PRODUCT CODE NO  EPCH/IDTDP/31  EPCH/IDTDP/32  EPCH/IDTDP/33 | PRODUCT CODE NO  NAME OF PRODUCT/ QUALITY  NECKLACE-14, EARNING(1PCS)  EPCH/IDTDP/31  NECKLACE-15(1PCS)  EPCH/IDTDP/33  NECKLACE-16(1PCS) | PRODUCT CODE NO NAME OF PRODUCT/ QUALITY PRODUCT SIZE  EPCH/IDTDP/31 NECKLACE-14, EARNING(1PCS) 14"/2  EPCH/IDTDP/32 NECKLACE-15(1PCS) 10"  EPCH/IDTDP/33 NECKLACE-16(1PCS) 33"  EPCH/IDTDP/34 NECKLACE-17(1PCS) | PRODUCT CODE NO NAME OF PRODUCT/ OUALITY PRODUCT SIZE PRODUCT PRICE    PRODUCT CODE NO NAME OF PRODUCT/ OUALITY   PRODUCT SIZE   PRODUCT PRICE |