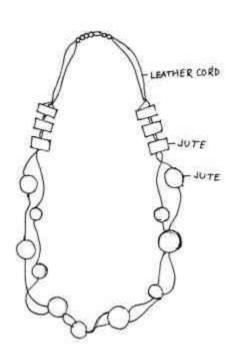

Product Name - Sunflower recidate (tracelet ,ear tops/linger ring) (pcs to set) Product Code - NFOH/DITOR/SE Product See - (07)0" X7"X32"X3"/2" X3"2" E-COPPER METAL

Product Name - Necklace - 03 Product Code - EPCH/DYDP/17. Product Size -447 \*LEATHER CORD \* COPPER METAL COPPER METAL