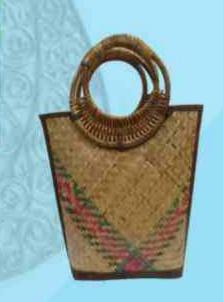

#### ANNEXTURE - 'A'

| ANNEX | ANNEXTURE - 'A' |                             |                              |               |                  |  |  |
|-------|-----------------|-----------------------------|------------------------------|---------------|------------------|--|--|
| S.NO  | PRODUCT CODE NO | NAME OF PRODUCT/<br>QUALITY | PRODUCT SIZE                 | PRODUCT PRICE | PRODUCT<br>IMAGE |  |  |
| 01    | EPCH/IDTDP/01   | LADIES BAG(1PCS)            | 16.5"X10.5"X4"X2"<br>X30"X1" | 700/          | A                |  |  |
| 02    | EPCH/IDTDP/02   | LADIES OFFICE BAG<br>(1PCS) | 22"X5"X5"X11"                | 1000/         | 2                |  |  |
| 03    | EPCH/IDTDP/03   | LADIES HAND BAG<br>(1PCS)   | 26"X14"X9"                   | 1000          | A                |  |  |
| 04    | EPCH/IDTDP/04   | SHOPING BAG<br>(1PCS)       | 14.5"X14"X13"X6"             | 1100/         |                  |  |  |
| 05    | EPCH/IDTDP/05   | CLUTCH BAG<br>(1PCS)        | 10"X4"                       | 260/          |                  |  |  |
| 06    | EPCH/IDTDP/06   | JEWELLERY BOX<br>(1PCS)     | 20"X15"X15"                  | 240/          |                  |  |  |
| 07    | ЕРСИ/ПРТВР/07   | JEWELLERY BOX<br>(2)        | 20"X15"X15"                  | 240/          | -                |  |  |
| 08    | EPCH/IDTDP/08   | FUNKY NECKLACE-01<br>(1PC)  | 38"                          | 450/          | Û                |  |  |
| 09    | EPCH/IDTDP/09   | FUNKY NECKLACE-02<br>(1PCS) | 347                          | 180/          | Ŷ                |  |  |
| 10    | EPCH/IDTDP/10   | FUNKY NECKLACE-03<br>(IPCS) | 36"                          | 800/          | ٥                |  |  |
| 11    | EPCH/IDTDP/11   | FUNKY NECKLACE-04<br>(1PCS) | 18"                          | 540/          | 9                |  |  |
| 112   | EPCH/IDTDP/12   | FUNKY NECKLACE-05<br>(1PCS  | 36"                          | 530/          |                  |  |  |
| 13    | EPCH/IDTDP/13   | BEACH JEWELLERY<br>(1PCS)   | 20"                          | 440/          | ₩                |  |  |
| 14    | EPCH/IDTDP/14   | NECKLACE-01 (1PCS)          | 16.5"                        | 1030/         |                  |  |  |
| 15    | EPCH/IDTDP/15   | NECKLACE-02(1PCS)           | 36"                          | 1300/         | <b>30</b>        |  |  |
|       |                 |                             | The second                   |               |                  |  |  |