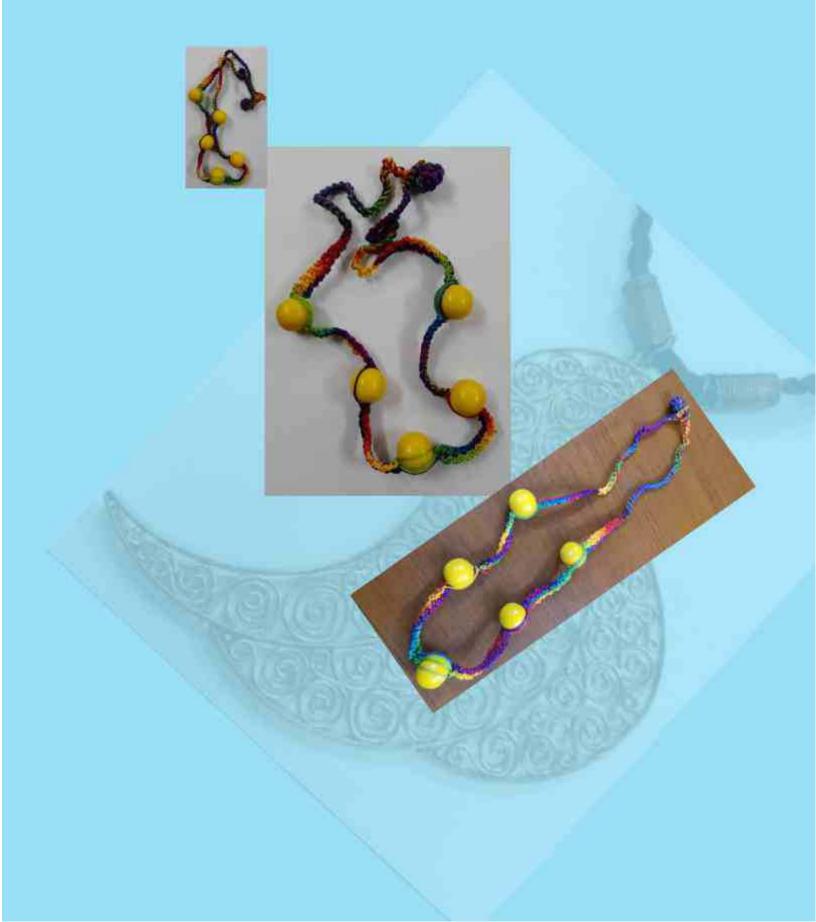

# LIST OF PROTOTYPES DEVELOPED AT INTEGRATED DESIGN & TECHNICAL DEVELOPMENT PROJECT CRAFT: JEWELLERY & ACCESSORIES AT KOLAKATA

#### ANNEXTURE - 'A'

| ANNEX | ANNEXTURE - 'A' |                             |                              |               |                  |  |  |
|-------|-----------------|-----------------------------|------------------------------|---------------|------------------|--|--|
| S.NO  | PRODUCT CODE NO | NAME OF PRODUCT/<br>QUALITY | PRODUCT SIZE                 | PRODUCT PRICE | PRODUCT<br>IMAGE |  |  |
| 01    | EPCH/IDTDP/01   | LADIES BAG(1PCS)            | 16.5"X10.5"X4"X2"<br>X30"X1" | 700/          | A                |  |  |
| 02    | EPCH/IDTDP/02   | LADIES OFFICE BAG<br>(1PCS) | 22"X5"X5"X11"                | 1000/         | 2                |  |  |
| 03    | EPCH/IDTDP/03   | LADIES HAND BAG<br>(1PCS)   | 26"X14"X9"                   | 1000          | A                |  |  |
| 04    | EPCH/IDTDP/04   | SHOPING BAG<br>(1PCS)       | 14.5"X14"X13"X6"             | 1100/         |                  |  |  |
| 05    | EPCH/IDTDP/05   | CLUTCH BAG<br>(1PCS)        | 10"X4"                       | 260/          |                  |  |  |
| 06    | EPCH/IDTDP/06   | JEWELLERY BOX<br>(1PCS)     | 20"X15"X15"                  | 240/          |                  |  |  |
| 07    | ЕРСИ/ПРТВР/07   | JEWELLERY BOX<br>(2)        | 20"X15"X15"                  | 240/          | -                |  |  |
| 08    | EPCH/IDTDP/08   | FUNKY NECKLACE-01<br>(1PC)  | 38"                          | 450/          | Û                |  |  |
| 09    | EPCH/IDTDP/09   | FUNKY NECKLACE-02<br>(1PCS) | 347                          | 180/          | Ŷ                |  |  |
| 10    | EPCH/IDTDP/10   | FUNKY NECKLACE-03<br>(IPCS) | 36"                          | 800/          | ٥                |  |  |
| 11    | EPCH/IDTDP/11   | FUNKY NECKLACE-04<br>(1PCS) | 18"                          | 540/          | 9                |  |  |
| 112   | EPCH/IDTDP/12   | FUNKY NECKLACE-05<br>(1PCS  | 36"                          | 530/          |                  |  |  |
| 13    | EPCH/IDTDP/13   | BEACH JEWELLERY<br>(1PCS)   | 20"                          | 440/          | ₩                |  |  |
| 14    | EPCH/IDTDP/14   | NECKLACE-01 (1PCS)          | 16.5"                        | 1030/         |                  |  |  |
| 15    | EPCH/IDTDP/15   | NECKLACE-02(1PCS)           | 36"                          | 1300/         | <b>30</b>        |  |  |
|       |                 |                             | The second                   |               |                  |  |  |