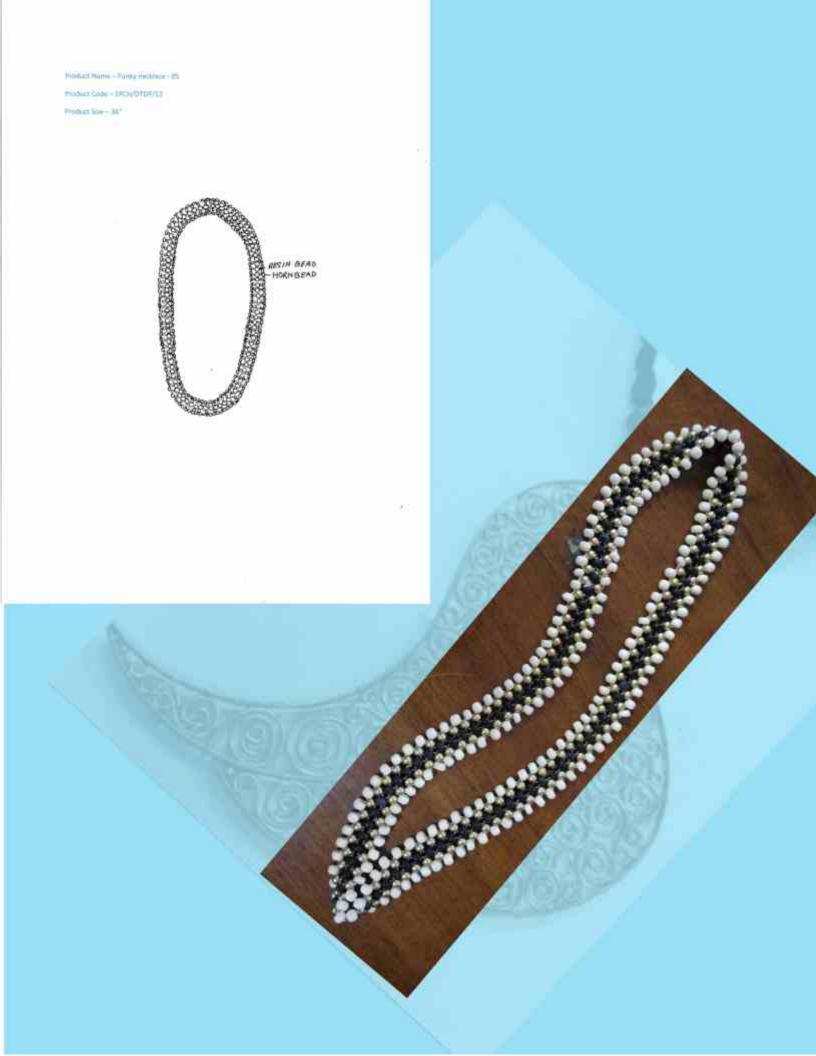

Product Name - Jawellery box. Product Code - EPCH/DTDF/DT Fraduct Star - 20"X15"X5" JUTE Product Name – Funky necklace - 01
Product Code – EPCH/DTOP/OS
Product Size – 38\*

Product Name - Funky necklace - G2