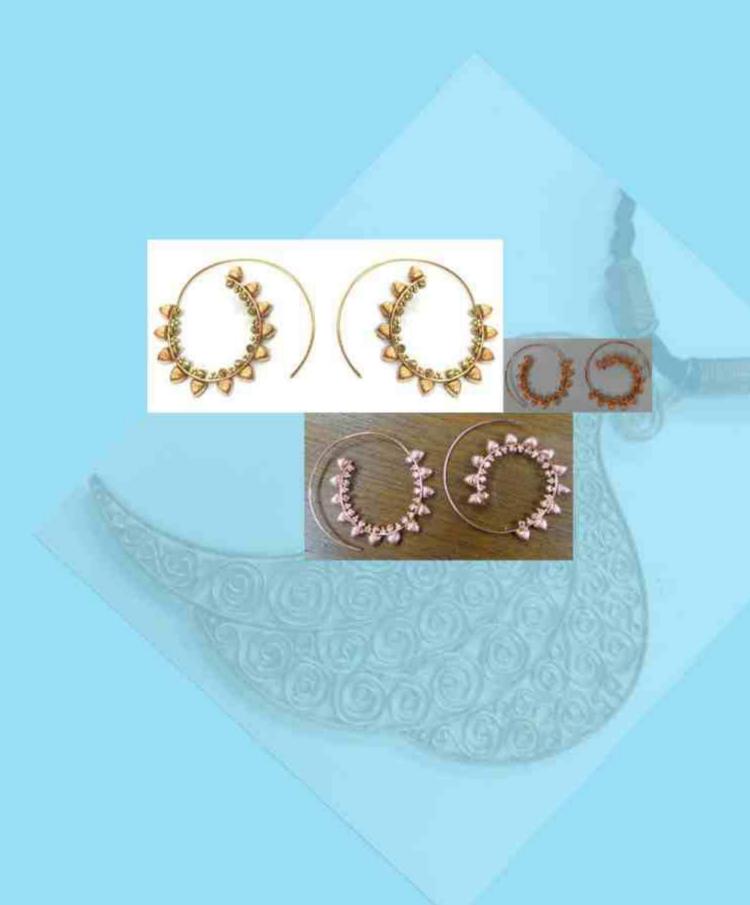

Product Name - Jung Burning Product Code - EPOVOTOV22

Product Size -4"

Product Name — Earning - 02
Product Code — EPCH/DTDP/24

Product Size - 2.6"

Product Name - Necklace - D8

Product Codn - EPCH/OTDP/25

Product Name - Necklaice - 08