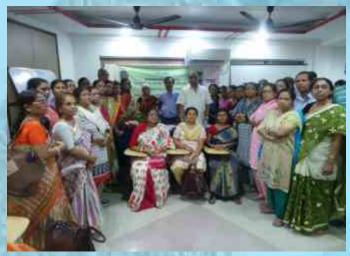

# WEST BENGAL STATE HANDICRAFTS FAIR ORGINISED BY THE DEPARTMENT OF MICRO SMALL MEDIUM ENTERPRISES AND TEXTILE. MORE THAN 3500 HANDICRAFTS ARTISANS TO PART IN THE HANDICRAFTS FAIR.

THE PRODUCTS DISPLAYGRO AT WEST BENGAL STATE HANDICRAT FAIR
ON 20TH NOVEMBER 2016, MILAN MELA COMPLEX IN KOLKATA.

**DESIGNER**, ARTISANS DISPLAYED THE PRODUCTS