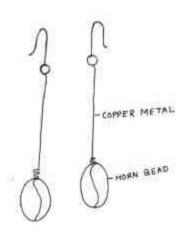

Product Name - Necklate - 04

Product Code -- EPDI/DTDP/18

Product Size -8"

Product Name - Necklace - 05

Product Code - EPCH/OTDP/19

Product Size -38".

Product Name - Necklace - 06 Product Code - EPCH/DTDP/20 Product Size -30" -LEATHER CORD - COPPER METAL HORN BEAD