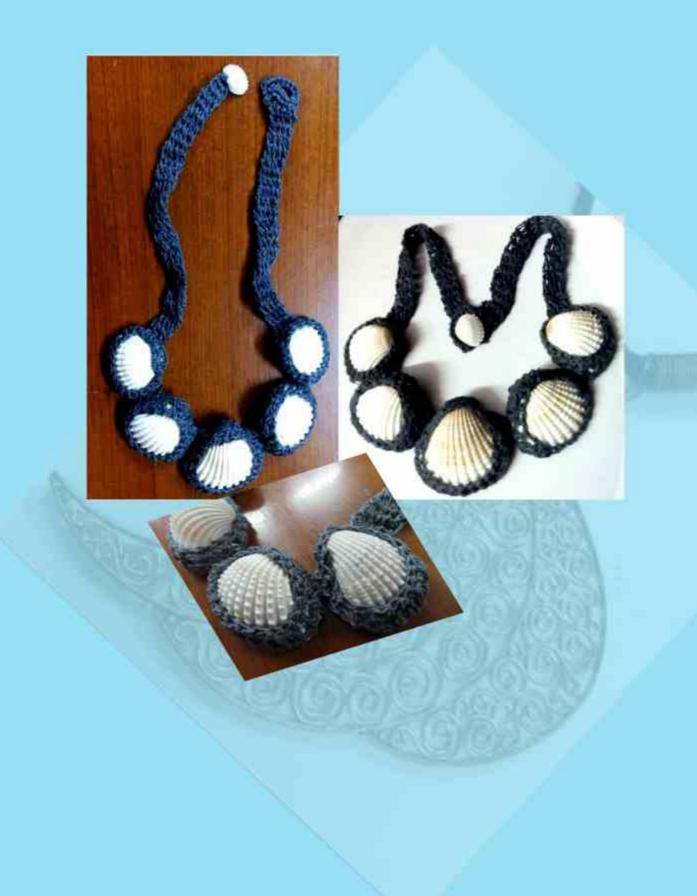

# LIST OF PROTOTYPES DEVELOPED AT INTEGRATED DESIGN & TECHNICAL DEVELOPMENT PROJECT CRAFT: JEWELLERY & ACCESSORIES AT KOLAKATA

#### ANNEXTURE - 'A'

| ANNEX | ANNEXTURE - 'A' |                             |                              |               |                  |  |  |
|-------|-----------------|-----------------------------|------------------------------|---------------|------------------|--|--|
| S.NO  | PRODUCT CODE NO | NAME OF PRODUCT/<br>QUALITY | PRODUCT SIZE                 | PRODUCT PRICE | PRODUCT<br>IMAGE |  |  |
| 01    | EPCH/IDTDP/01   | LADIES BAG(1PCS)            | 16.5"X10.5"X4"X2"<br>X30"X1" | 700/          | A                |  |  |
| 02    | EPCH/IDTDP/02   | LADIES OFFICE BAG<br>(1PCS) | 22"X5"X5"X11"                | 1000/         | 2                |  |  |
| 03    | EPCH/IDTDP/03   | LADIES HAND BAG<br>(1PCS)   | 26"X14"X9"                   | 1000          | A                |  |  |
| 04    | EPCH/IDTDP/04   | SHOPING BAG<br>(1PCS)       | 14.5"X14"X13"X6"             | 1100/         |                  |  |  |
| 05    | EPCH/IDTDP/05   | CLUTCH BAG<br>(1PCS)        | 10"X4"                       | 260/          |                  |  |  |
| 06    | EPCH/IDTDP/06   | JEWELLERY BOX<br>(1PCS)     | 20"X15"X15"                  | 240/          |                  |  |  |
| 07    | ЕРСИ/ПРТВР/07   | JEWELLERY BOX<br>(2)        | 20"X15"X15"                  | 240/          | -                |  |  |
| 08    | EPCH/IDTDP/08   | FUNKY NECKLACE-01<br>(1PC)  | 38"                          | 450/          | Û                |  |  |
| 09    | EPCH/IDTDP/09   | FUNKY NECKLACE-02<br>(1PCS) | 347                          | 180/          | Ŷ                |  |  |
| 10    | EPCH/IDTDP/10   | FUNKY NECKLACE-03<br>(IPCS) | 36"                          | 800/          | ٥                |  |  |
| 11    | EPCH/IDTDP/11   | FUNKY NECKLACE-04<br>(1PCS) | 18"                          | 540/          | 9                |  |  |
| 112   | EPCH/IDTDP/12   | FUNKY NECKLACE-05<br>(1PCS  | 36"                          | 530/          |                  |  |  |
| 13    | EPCH/IDTDP/13   | BEACH JEWELLERY<br>(1PCS)   | 20"                          | 440/          | ₩                |  |  |
| 14    | EPCH/IDTDP/14   | NECKLACE-01 (1PCS)          | 16.5"                        | 1030/         |                  |  |  |
| 15    | EPCH/IDTDP/15   | NECKLACE-02(1PCS)           | 36"                          | 1300/         | <b>30</b>        |  |  |
|       |                 |                             | The second                   |               |                  |  |  |