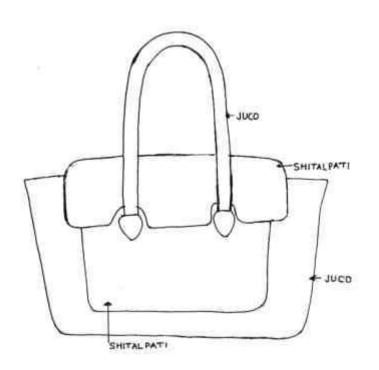

S.NO-04 PRODUCT CODE NO-EPCH/IDTDP/04 NAME OF PRODUCT-SHOPING BAG, PROUCT SIZE-14.5"X14"X13"X6"

S.NO-05 PRODUCT CODE NO-EPCH/IDTDP/05 NAME OF PRODUCT-CLUTCH BAG PROUCT SIZE-10"X4"

S.NO-06 PRODUCT CODE NO-EPCH/IDTDP/06 NAME OF PRODUCT-JEWELLERY BOX PRODUCT SIZE-20"X15"X15"