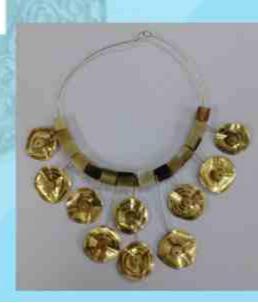

Product Name - Beauty presenting Product Code - EPC-VIII ToP/33 Product Name - 20\*

HORN METAL

Product Same - Restrict - III Product Code - IPCH/DYDE/SA Product Size - III 5"

Product Name - Necklace - 02 Product Code - EPCH/D1DF/ES Product Size +36". LEATHER CIRP METAL (COPPER)