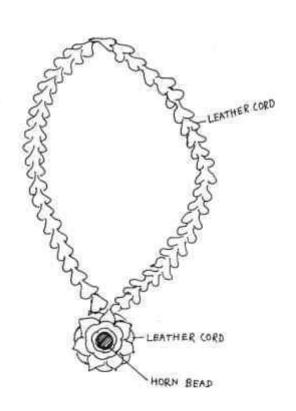

Product Name - Beauty presenting Product Code - EPC-VIII ToP/33 Product Name - 20\*

HORN METAL

Product Same - Restrict - III Product Code - IPCH/DYDE/SA Product Size - III 5"

Product Name - Necklace - 02 Product Code - EPCH/D1DF/ES Product Size +36". LEATHER CIRP METAL (COPPER)