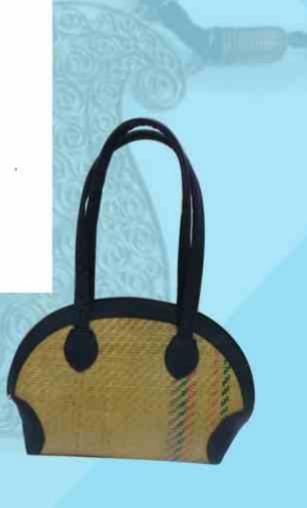

S.NO-04 PRODUCT CODE NO-EPCH/IDTDP/04 NAME OF PRODUCT-SHOPING BAG, PROUCT SIZE-14.5"X14"X13"X6"

S.NO-05 PRODUCT CODE NO-EPCH/IDTDP/05 NAME OF PRODUCT-CLUTCH BAG PROUCT SIZE-10"X4"

S.NO-06 PRODUCT CODE NO-EPCH/IDTDP/06 NAME OF PRODUCT-JEWELLERY BOX PRODUCT SIZE-20"X15"X15"