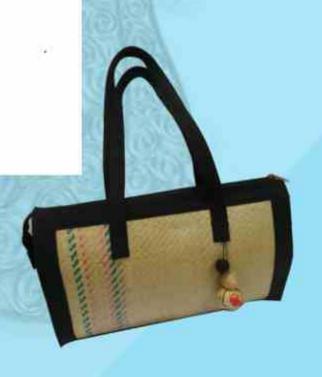

Product Name - Ladies hag Product Code - EPCH/DTDP/OL

Product Size - 16.5"X10.5"X4"X2"X30"X1"

Product Name – Lodies office bag Product Code – EPCH/DTOP/02 Product Size – 22"X5"X15"X11"

Product Size — 26" X14" X9"

CANVAS

SHITAL PATI

Product Name - Ladies hand bag

CANE

SHITAL PATE

Product Name - Shopping bag Product Code - EPCH/OTOP/OA Product Size - 14.5X 14X13X6

Product Name - Outch bag Product Code - EPCH/DTDP/05 Product Size - Jil' X4" SHITAL PATE