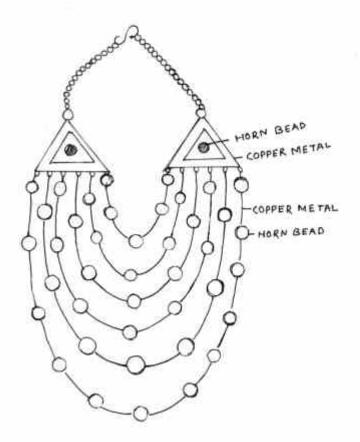

#### PROGRESS REPORT

Progress cum Achivementt 2nd phase of the project:-

The artisans were sincere enough in the cluster. But they need to learn about modern technology. First time the artisans used horn beads with metal craft. It was quite interesting for them to work with totally new raw-materials, which was added value and diversified the products. simultaneously, in the 2nd phase of the project, the artisans started work on accessories also. Which was the quality important of the project. The artisans were used raw-materials for accessories mainly shital pati. Included with canvas, juco, leather. The designer discussed and showed them few more design to be made for prototypes, group discussion were also conducted between and artisans very frequently. In Oder to carry out some modifications in the designs so that the artisans could able to give best effort. It was very important for the artisans to understood the entire process about new design concept and technic. For the reason that to ensure that in the future they will able to develop product with new concept.