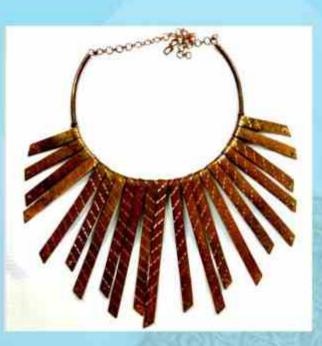

Product Name - Sunflower recidate (tracelet ,ear tops/linger ring) (pcs to set) Product Code - NFOH/DITOR/SE Product See - (07)0" X7"X32"X3"/2" X3"2" E-COPPER METAL

Product Name - Necklace - 03 Product Code - EPCH/DYDP/17. Product Size -447 \*LEATHER CORD \* COPPER METAL COPPER METAL