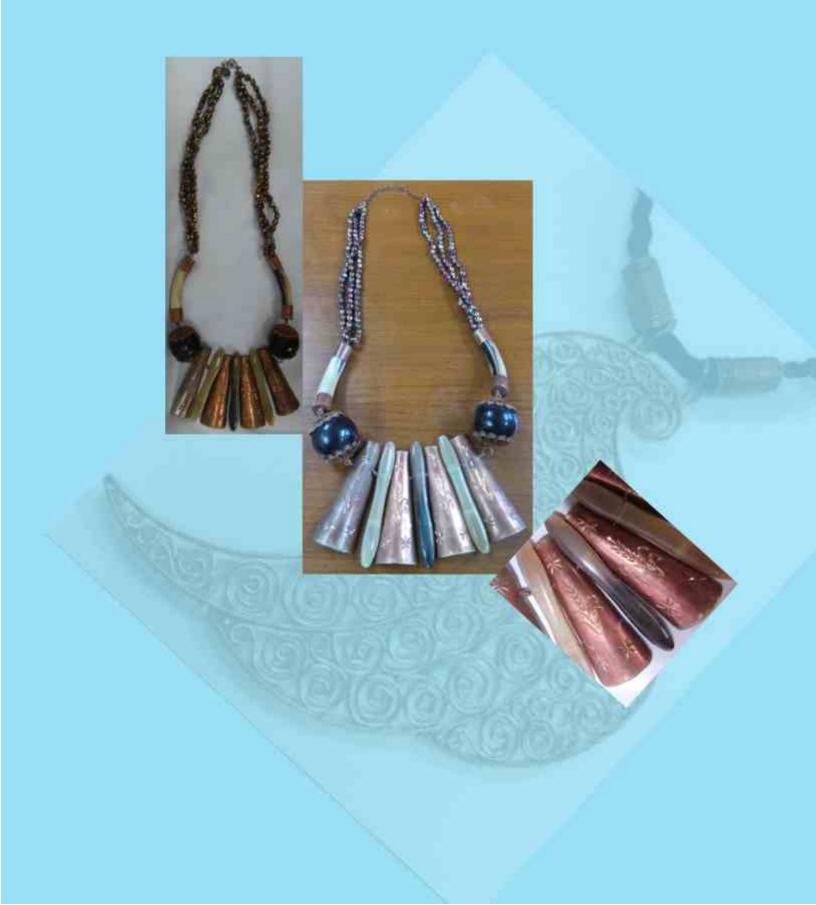

# LIST OF PROTOTYPES DEVELOPED AT INTEGRATED DESIGN & TECHNICAL DEVELOPMENT PROJECT CRAFT: JEWELLERY & ACCESSORIES AT KOLAKATA

#### DATED: 17TH JUNE, 2016 TO 16TH NOVEMBER 2016 SANCTION ODER NO: J-120 2/224/(2015-16/DS/NR DT.04.03.2016

ANNEXTURE - 'A'

| s.No | PRODUCT CODE NO | NAME OF PRODUCT/<br>QUALITY                                                  | PRODUCT SIZE                  | PRODUCT PRICE | PRODUCT<br>IMAGE |
|------|-----------------|------------------------------------------------------------------------------|-------------------------------|---------------|------------------|
| 16   | EPCH/IDTDP/16   | SINFLOWER NECKL-<br>ACE, BRACELET, EAR<br>RING, FING RING<br>(1PC EACH ITEM) | 10"X8"X7"X12"X3"/2"X1"<br>X2" | 4200/         | -5,35            |
| 17   | EPCH/EPCH/17    | NECKLACE-03(1PCS)                                                            | 44"                           | 1100/         | <u>&gt;</u>      |
| 18   | ЕРСИ/ПРТР/18    | NECKLACE-04(1PCS)                                                            | 8"                            | 2200/         | <b>1</b>         |
| 19   | EPCH/IDTDP/19   | NECKLACE-05(1PCS)                                                            | 38"                           | 3000/         | 22               |
| 20   | EPCH/IDTDP/20   | NECKLACE-06(1PCS)                                                            | 30"                           | 1900/         | P                |
| 21   | EPCH/IDTDP/21   | NECKLACE-07(1PCS)                                                            | 40"                           | 1300/         |                  |
| 22   | EPCH/IDTDP/22   | LONG EARRING(1PCS)                                                           | 4"60974                       | 270/          | H                |
| 23   | EPCH/IDTDP/23   | EARRING-01(1PCS)                                                             | 2"                            | 200/          | 00               |
| 24   | ЕРСН/ПОТОР/24   | EARRING-02(1PCS)                                                             | 2.6"                          | 300/          | 00               |
|      | EPCH/IDTDP/25   | NECKLACE-08(1PCS)                                                            | 18.57                         | 1900/         | ₩                |
| 26   | EPCH/IDTDP/26   | NECKLACE-09(1PCS)                                                            | 16"                           | 3100/         |                  |
| 27   | EPCH/IDTDP/27   | NECKLACE-10(1PCS)                                                            | 20"                           | 3200/         | <b></b>          |
| 211  | EPCH/IDTDP/28   | NECKLACE-11(1PCS)                                                            | 30"                           | 980/          | 30               |
| 29   | EPCH/IDTDP/29   | NECKLACE-12(1PCS)                                                            | 28"X2"/1.5"X1.2"              | 1100/         |                  |
| 30   | ЕРСИ/ІВТВР/ЗО   | NECKLACE-13(1PCS)                                                            | 36"                           | 1600/         | Cast.            |