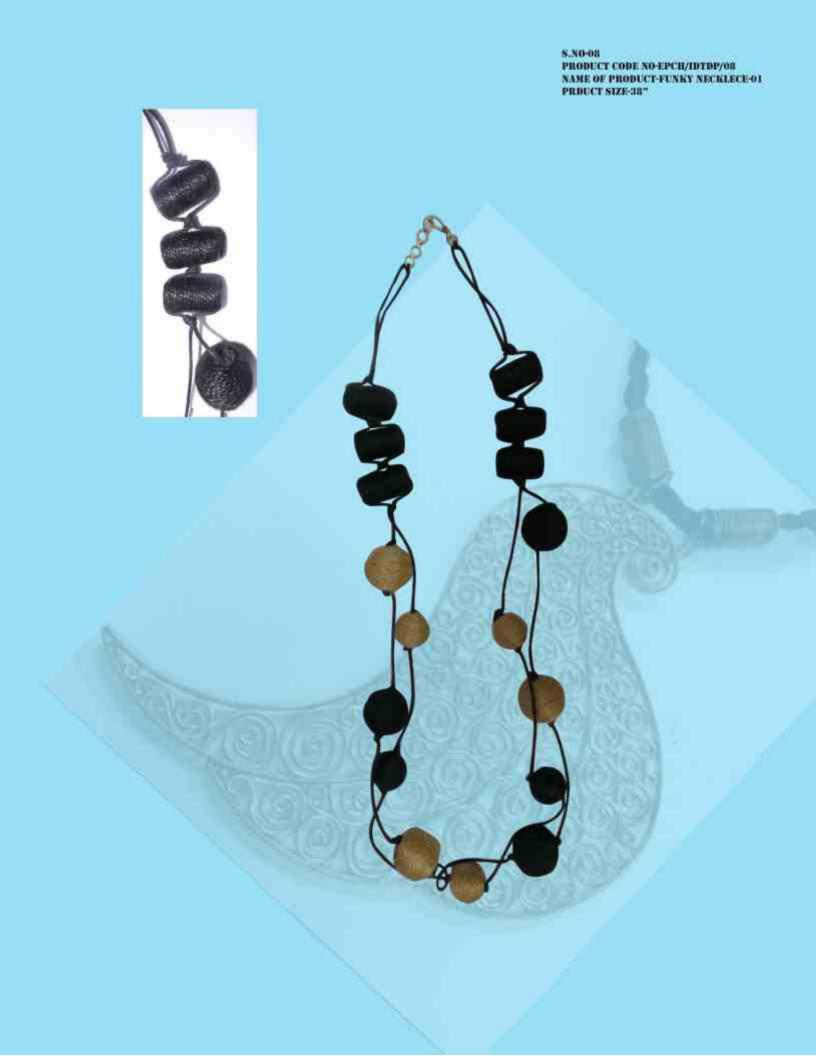

#### ANNEXTURE - 'A'

| ANNEX | ANNEXTURE - 'A' |                             |                              |               |                  |  |  |
|-------|-----------------|-----------------------------|------------------------------|---------------|------------------|--|--|
| S.NO  | PRODUCT CODE NO | NAME OF PRODUCT/<br>QUALITY | PRODUCT SIZE                 | PRODUCT PRICE | PRODUCT<br>IMAGE |  |  |
| 01    | EPCH/IDTDP/01   | LADIES BAG(1PCS)            | 16.5"X10.5"X4"X2"<br>X30"X1" | 700/          | A                |  |  |
| 02    | EPCH/IDTDP/02   | LADIES OFFICE BAG<br>(1PCS) | 22"X5"X5"X11"                | 1000/         | 2                |  |  |
| 03    | EPCH/IDTDP/03   | LADIES HAND BAG<br>(1PCS)   | 26"X14"X9"                   | 1000          | A                |  |  |
| 04    | EPCH/IDTDP/04   | SHOPING BAG<br>(1PCS)       | 14.5"X14"X13"X6"             | 1100/         |                  |  |  |
| 05    | EPCH/IDTDP/05   | CLUTCH BAG<br>(1PCS)        | 10"X4"                       | 260/          |                  |  |  |
| 06    | EPCH/IDTDP/06   | JEWELLERY BOX<br>(1PCS)     | 20"X15"X15"                  | 240/          |                  |  |  |
| 07    | ЕРСИ/ПРТВР/07   | JEWELLERY BOX<br>(2)        | 20"X15"X15"                  | 240/          | -                |  |  |
| 08    | EPCH/IDTDP/08   | FUNKY NECKLACE-01<br>(1PC)  | 38"                          | 450/          | Û                |  |  |
| 09    | EPCH/IDTDP/09   | FUNKY NECKLACE-02<br>(1PCS) | 347                          | 180/          | Ŷ                |  |  |
| 10    | EPCH/IDTDP/10   | FUNKY NECKLACE-03<br>(IPCS) | 36"                          | 800/          | ٥                |  |  |
| 11    | EPCH/IDTDP/11   | FUNKY NECKLACE-04<br>(1PCS) | 18"                          | 540/          | 9                |  |  |
| 112   | EPCH/IDTDP/12   | FUNKY NECKLACE-05<br>(1PCS  | 36"                          | 530/          |                  |  |  |
| 13    | EPCH/IDTDP/13   | BEACH JEWELLERY<br>(1PCS)   | 20"                          | 440/          | ₩                |  |  |
| 14    | EPCH/IDTDP/14   | NECKLACE-01 (1PCS)          | 16.5"                        | 1030/         |                  |  |  |
| 15    | EPCH/IDTDP/15   | NECKLACE-02(1PCS)           | 36"                          | 1300/         | <b>30</b>        |  |  |
|       |                 |                             | The second                   |               |                  |  |  |

Product Name - Jawellery box. Product Code - EPCH/DTDF/DT Fraduct Star - 20"X15"X5" JUTE Product Name – Funky necklace - 01
Product Code – EPCH/DTOP/OS
Product Size – 38\*

Product Name - Funky necklace - G2

S.NO-07 PRODUCT CODE NO-EPCH/IDTDP/07 NAME OF PRODUCT-JEWELLERY BOX PROUCT SIZE-20"X15"X15"

S.NO-09 PRODUCT CODE NO-EPCH/IDTDP/09 NAME OF PRODUCT-FUNKY NECKLECE-02 PROUCT SIZE-34"

S.NO-11 PRODUCT CODE NO-EPCH/IDTDP/11 NAME OF PRODUCT-FUNKY NECKLECE-04 PROUCT SIZE-18"