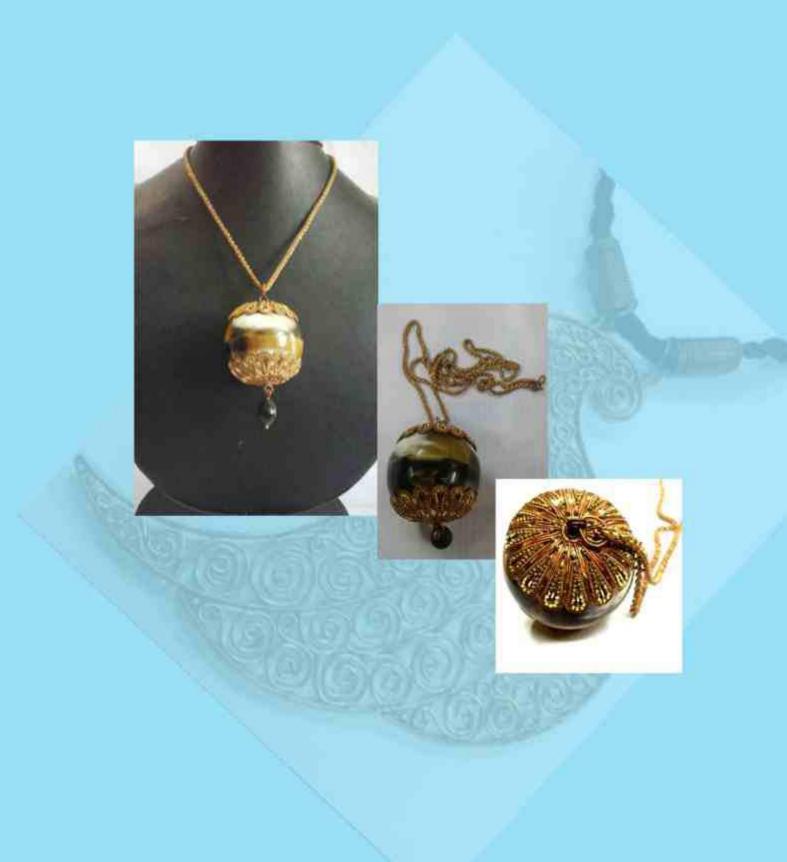

# LIST OF PROTOTYPES DEVELOPED AT INTEGRATED DESIGN & TECHNICAL DEVELOPMENT PROJECT CRAFT: JEWELLERY & ACCESSORIES AT KOLAKATA

#### DATED: 17TH JUNE, 2016 TO 16TH NOVEMBER 2016 SANCTION ODER NO: J-120 2/224/(2015-16/DS/NR DT.04.03.2016

ANNEXTURE - 'A'

| s.No | PRODUCT CODE NO | NAME OF PRODUCT/<br>QUALITY                                                  | PRODUCT SIZE                  | PRODUCT PRICE | PRODUCT<br>IMAGE |
|------|-----------------|------------------------------------------------------------------------------|-------------------------------|---------------|------------------|
| 16   | EPCH/IDTDP/16   | SINFLOWER NECKL-<br>ACE, BRACELET, EAR<br>RING, FING RING<br>(1PC EACH ITEM) | 10"X8"X7"X12"X3"/2"X1"<br>X2" | 4200/         | -5,35            |
| 17   | EPCH/EPCH/17    | NECKLACE-03(1PCS)                                                            | 44"                           | 1100/         | <u>&gt;</u>      |
| 18   | ЕРСИ/ПРТР/18    | NECKLACE-04(1PCS)                                                            | 8"                            | 2200/         | <b>1</b>         |
| 19   | EPCH/IDTDP/19   | NECKLACE-05(1PCS)                                                            | 38"                           | 3000/         | 22               |
| 20   | EPCH/IDTDP/20   | NECKLACE-06(1PCS)                                                            | 30"                           | 1900/         | P                |
| 21   | EPCH/IDTDP/21   | NECKLACE-07(1PCS)                                                            | 40"                           | 1300/         |                  |
| 22   | EPCH/IDTDP/22   | LONG EARRING(1PCS)                                                           | 4"60974                       | 270/          | H                |
| 23   | EPCH/IDTDP/23   | EARRING-01(1PCS)                                                             | 2"                            | 200/          | 00               |
| 24   | ЕРСН/ПОТОР/24   | EARRING-02(1PCS)                                                             | 2.6"                          | 300/          | 00               |
|      | EPCH/IDTDP/25   | NECKLACE-08(1PCS)                                                            | 18.57                         | 1900/         | ₩                |
| 26   | EPCH/IDTDP/26   | NECKLACE-09(1PCS)                                                            | 16"                           | 3100/         |                  |
| 27   | EPCH/IDTDP/27   | NECKLACE-10(1PCS)                                                            | 20"                           | 3200/         | <b></b>          |
| 211  | EPCH/IDTDP/28   | NECKLACE-11(1PCS)                                                            | 30"                           | 980/          | 30               |
| 29   | EPCH/IDTDP/29   | NECKLACE-12(1PCS)                                                            | 28"X2"/1.5"X1.2"              | 1100/         |                  |
| 30   | ЕРСИ/ІВТВР/ЗО   | NECKLACE-13(1PCS)                                                            | 36"                           | 1600/         | Cast.            |