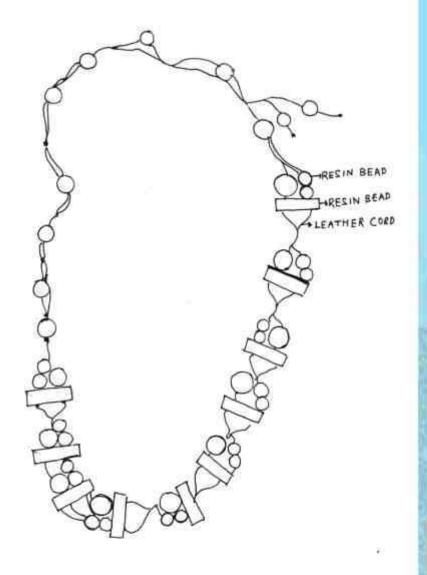

Product Name - Beauty presenting Product Code - EPC-VIII ToP/33 Product Name - 20\*

HORN METAL

Product Same - Restrict - III Product Code - IPCH/DYDE/SA Product Size - III 5"

Product Name - Necklace - 02 Product Code - EPCH/D1DF/ES Product Size +36". LEATHER CIRP METAL (COPPER)

Product Name - Sunflower recidate (tracelet ,ear tops/linger ring) (pcs to set) Product Code - NFOH/DITOR/SE Product See - (07)0" X7"X32"X3"/2" X3"2" E-COPPER METAL

Product Name - Necklace - 03 Product Code - EPCH/DYDP/17. Product Size -447 \*LEATHER CORD \* COPPER METAL COPPER METAL