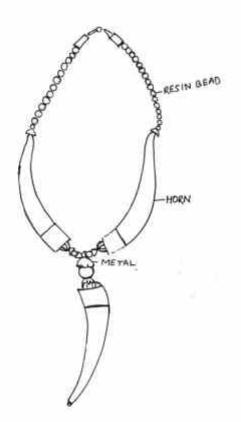

Product Code - EPCH/DTDP/26

Product Size - 367

Product Name - Necklace - 10

Product Code - EPCH/DTDP/27

Product Size - 20"

Product Name - Necklace - 11 Product Code - EPCH/DTOP/28 COPPER METAL LEATHER CORD COPPER METAL HORN BEAD